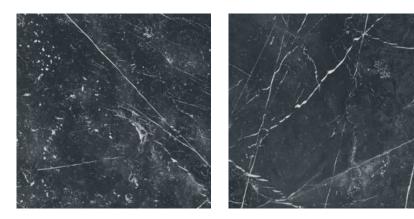

# PRODUCT MARQUINA CLASSIC ANTIC

#### 50x50



### **GRAPHIC VARIETY**



## **TECHNICAL DATA**

NAME: Marquina Classic Antic CODE: PT05647 SERIES: Marquina SIZE: 50x50 TYPE OF PIECE: BASES TYPOLOGY: Porcelain LOOK: Marble COLORS: Negro FINISH: Satin USE: Floor and Wall SHADE VARIATION: V2 Slight SLIP RESISTANCE: Clase 1 % ABSORPTION: E < 0.5% FROST RESISTANT: Yes MOHS: -# OF FACES: 30 PEI: -

#### PACKING

|       |              | BOX |      |       | PALLET |    |     |
|-------|--------------|-----|------|-------|--------|----|-----|
| Size  | Product type | pcs | m²   | kg    | boxes  | m² | kg  |
| 50x50 | BASES        | 5   | 1.25 | 26.58 | 36     | 45 | 970 |

**WARNING** The information contained in this packing list is for guidance only, the contents of the packing may vary. Please consult our sales representatives for an exact list.