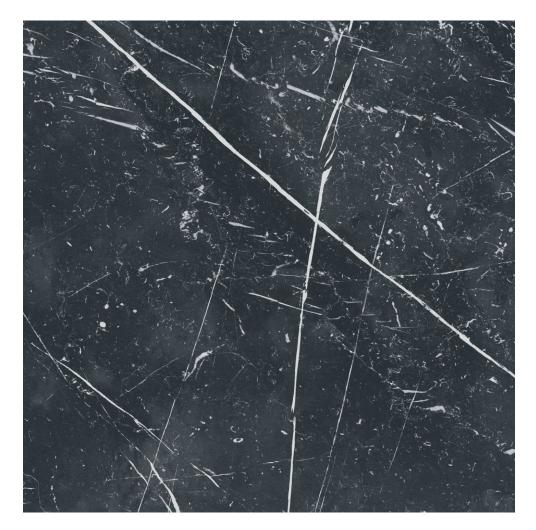

# PRODUCT MARQUINA CLASSIC ANTIC

#### 50x50



### **GRAPHIC VARIETY**



## **TECHNICAL DATA**

NAME: Marquina Classic Antic CODE: PT05647 SERIES: Marquina SIZE: 50x50 TYPE OF PIECE: BASES TYPOLOGY: Porcelain LOOK: Marble COLORS: Negro FINISH: Satin USE: Floor and Wall SHADE VARIATION: V2 Slight SLIP RESISTANCE: Clase 1 % ABSORPTION: E < 0.5% FROST RESISTANT: Yes MOHS: -# OF FACES: 30 PEI: -

#### PACKING

|       |              | BOX |      |       | PALLET |    |     |
|-------|--------------|-----|------|-------|--------|----|-----|
| Size  | Product type | pcs | m²   | kg    | boxes  | m² | kg  |
| 50x50 | BASES        | 5   | 1.25 | 26.58 | 36     | 45 | 970 |

**WARNING** The information contained in this packing list is for guidance only, the contents of the packing may vary. Please consult our sales representatives for an ex