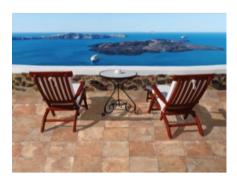

# codicer

# PRODUCT TOSCANO COTTO

50x50



## **GRAPHIC VARIETY**





## **ROOM SCENES**



codicer toscano cotto

#### **TECHNICAL DATA**

NAME: Toscano Cotto CODE: PT04704 SERIES: Toscano Cotto

SIZE: 50x50

TYPE OF PIECE: BASES TYPOLOGY: Porcelain

LOOK: Cotto COLORS: Warm FINISH: Satin USE: Floor and Wall

SHADE VARIATION: V3 Moderate SLIP RESISTANCE: Clase 2

% ABSORPTION: E < 0.5% FROST RESISTANT: Yes # OF FACES: 40

codicer toscano cotto

#### **PACKING**

|       |              | BOX |      |       | PALLET |    |     |
|-------|--------------|-----|------|-------|--------|----|-----|
| Size  | Product type | pcs | m²   | kg    | boxes  | m² | kg  |
| 50x50 | BASES        | 5   | 1.25 | 26.58 | 36     | 45 | 970 |

**WARNING** The information contained in this packing list is for guidance only, the contents of the packing may vary. Please consult our sales representativ