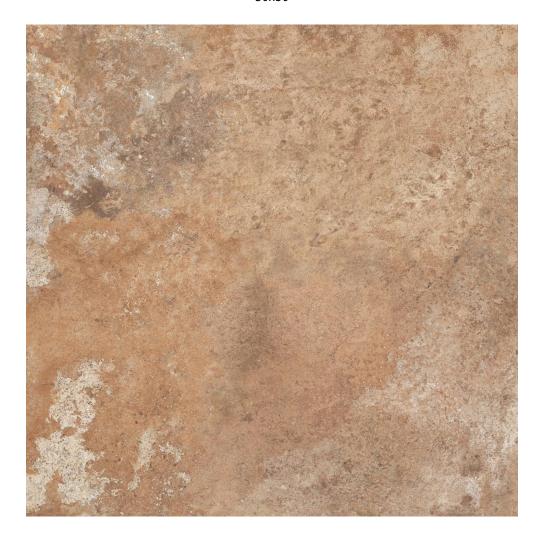

## **GRAPHIC VARIETY**

#### **TECHNICAL DATA**

NAME: Toscano Cotto CODE: PT04704 SERIES: Toscano Cotto

SIZE: 50x50

TYPE OF PIECE: BASES TYPOLOGY: Porcelain

LOOK: Cotto COLORS: Warm FINISH: Satin USE: Floor and Wall

SHADE VARIATION: V3 Moderate SLIP RESISTANCE: Clase 2

% ABSORPTION: E < 0.5% FROST RESISTANT: Yes # OF FACES: 40

codicer toscano cotto