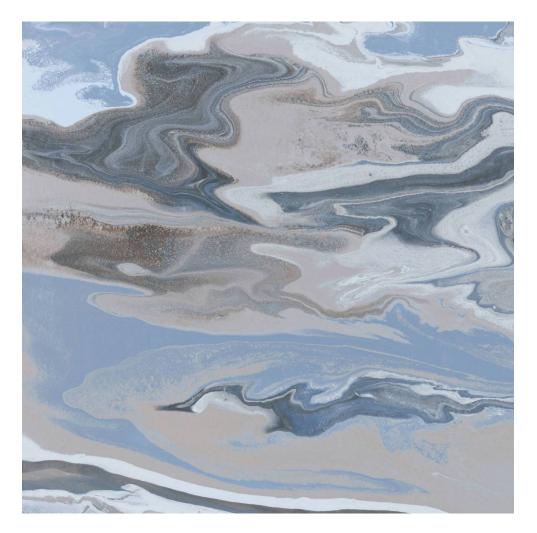

# PRODUCT EBRU BLUE

66x66



## **GRAPHIC VARIETY**







### **ROOM SCENES**









#### **TECHNICAL DATA**

NAME: Ebru Blue NEW CODE: PT05855 SERIES: Ebru SIZE: 66x66 TYPE OF PIECE: BASES TYPOLOGY: Porcelain LOOK: Marble COLORS: Azules FINISH: Satin USE: Floor and Wall SHADE VARIATION: V4 Considerable SLIP RESISTANCE: Clase 1

% ABSORPTION: E < 0.5% FROST RESISTANT: Yes

#### PACKING

|       |              | BOX |      |       | PALLET |       |      |
|-------|--------------|-----|------|-------|--------|-------|------|
| Size  | Product type | pcs | m²   | kg    | boxes  | m²    | kg   |
| 66x66 | BASES        | 3   | 1.31 | 28.19 | 48     | 62.88 | 1354 |

**WARNING** The information contained in this packing list is for guidance only, the contents of the packing may vary. Please consult our sales represent