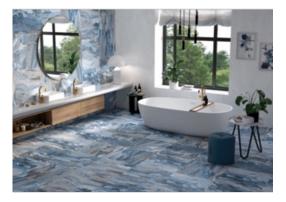

# PRODUCT EBRU BLUE

66x66



## **GRAPHIC VARIETY**







### **ROOM SCENES**









#### **TECHNICAL DATA**

NAME: Ebru Blue NEW CODE: PT05855 SERIES: Ebru SIZE: 66x66 TYPE OF PIECE: BASES TYPOLOGY: Porcelain LOOK: Marble COLORS: Azules FINISH: Satin USE: Floor and Wall SHADE VARIATION: V4 Considerable SLIP RESISTANCE: Clase 1

% ABSORPTION: E < 0.5% FROST RESISTANT: Yes

#### PACKING

|       |              | BOX |      |       | PALLET |       |      |
|-------|--------------|-----|------|-------|--------|-------|------|
| Size  | Product type | pcs | m²   | kg    | boxes  | m²    | kg   |
| 66x66 | BASES        | 3   | 1.31 | 28.19 | 48     | 62.88 | 1354 |

**WARNING** The information contained in this packing list is for guidance only, the contents of the packing may vary. Please consult our sales representatives for an exact list.