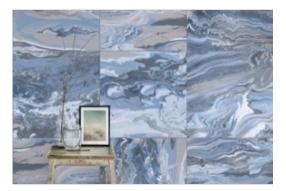

# PRODUCT EBRU BLUE

66x66



## **GRAPHIC VARIETY**







### **ROOM SCENES**









#### **TECHNICAL DATA**

NAME: Ebru Blue NEW CODE: PT05855 SERIES: Ebru SIZE: 66x66 TYPE OF PIECE: BASES TYPOLOGY: Porcelain LOOK: Marble COLORS: Azules FINISH: Satin USE: Floor and Wall SHADE VARIATION: V4 Considerable SLIP RESISTANCE: Clase 1

% ABSORPTION: E < 0.5% FROST RESISTANT: Yes

#### PACKING

|       |              | BOX |      |       | PALLET |       |      |
|-------|--------------|-----|------|-------|--------|-------|------|
| Size  | Product type | pcs | m²   | kg    | boxes  | m²    | kg   |
| 66x66 | BASES        | 3   | 1.31 | 28.19 | 48     | 62.88 | 1354 |

**WARNING** The information contained in this packing list is for guidance only, the contents of the packing may vary. Please consult our sales representatives for an exact list.