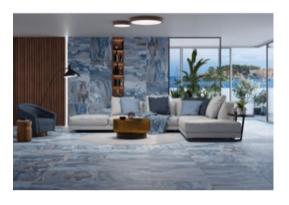

# PRODUCT EBRU BLUE

66x66



## **GRAPHIC VARIETY**







### **ROOM SCENES**









#### **TECHNICAL DATA**

NAME: Ebru Blue NEW CODE: PT05855 SERIES: Ebru SIZE: 66x66 TYPE OF PIECE: BASES TYPOLOGY: Porcelain LOOK: Marble COLORS: Azules FINISH: Satin USE: Floor and Wall SHADE VARIATION: V4 Considerable SLIP RESISTANCE: Clase 1

% ABSORPTION: E < 0.5% FROST RESISTANT: Yes

#### PACKING

|       |              | BOX |      |       | PALLET |       |      |
|-------|--------------|-----|------|-------|--------|-------|------|
| Size  | Product type | pcs | m²   | kg    | boxes  | m²    | kg   |
| 66x66 | BASES        | 3   | 1.31 | 28.19 | 48     | 62.88 | 1354 |

**WARNING** The information contained in this packing list is for guidance only, the contents of the packing may vary. Please consult our sales representatives for an exact list.