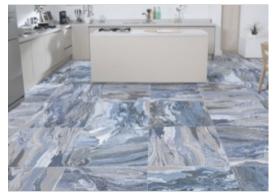

# PRODUCT EBRU BLUE

66x66



## **GRAPHIC VARIETY**







### **ROOM SCENES**









#### **TECHNICAL DATA**

NAME: Ebru Blue NEW CODE: PT05855 SERIES: Ebru SIZE: 66x66 TYPE OF PIECE: BASES TYPOLOGY: Porcelain LOOK: Marble COLORS: Azules FINISH: Satin USE: Floor and Wall SHADE VARIATION: V4 Considerable SLIP RESISTANCE: Clase 1

% ABSORPTION: E < 0.5% FROST RESISTANT: Yes

#### PACKING

|       |              | BOX |      |       | PALLET |       |      |
|-------|--------------|-----|------|-------|--------|-------|------|
| Size  | Product type | pcs | m²   | kg    | boxes  | m²    | kg   |
| 66x66 | BASES        | 3   | 1.31 | 28.19 | 48     | 62.88 | 1354 |

**WARNING** The information contained in this packing list is for guidance only, the contents of the packing may vary. Please consult our sales representatives for an exact list.