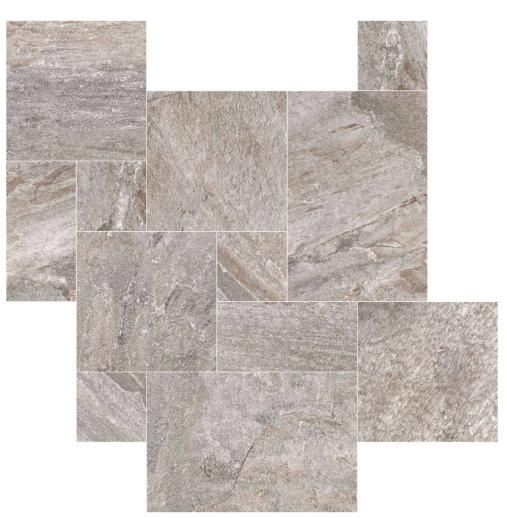

## PRODUCT OBERON STONE MODULAR

44x66 Modular

## **GRAPHIC VARIETY**

The results shown represent a rough approximation. This document does not constitute a contractual relationship. To place orders or check product availability, please contact the company.

## **TECHNICAL DATA**

NAME: Oberon Stone Modular NEW CODE: PT06255 SERIES: Oberon SIZE: 44x66 Modular TYPE OF PIECE: BASES LOOK: Stone COLORS: Grey FINISH: Matt USE: Floor SHADE VARIATION: V4 Considerable SLIP RESISTANCE: Clase 3 % ABSORPTION: E < 0.5% # OF FACES: 45