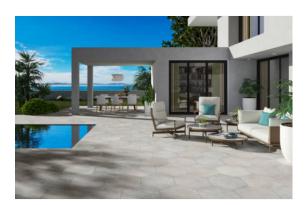

# codicer

# PRODUCT ASPDIN GREY HEX 56

Hex 56



## **GRAPHIC VARIETY**



## **ROOM SCENES**



CODICER ASPDIN GREY HEX 56

#### **TECHNICAL DATA**

NAME: Aspdin grey hex 56

NEW

CODE: PT06526 SERIES: Aspdin SIZE: Hex 56

TYPE OF PIECE: BASES TYPOLOGY: Porcelain LOOK: Cement COLORS: Grey FINISH: Matt

USE: Floor and Wall

SHADE VARIATION: V4 Considerable

SLIP RESISTANCE: Clase 3

% ABSORPTION: E <0.5% FROST RESISTANT: Yes

MOHS: -

# OF FACES: 26

PEI: -

CODICER ASPDIN GREY HEX 56

#### **PACKING**

|        |              | BOX |     |      | PALLET |      |       |
|--------|--------------|-----|-----|------|--------|------|-------|
| Size   | Product type | pcs | m²  | kg   | boxes  | m²   | kg    |
| Hex 56 | BASES        | 6   | 1.2 | 28.8 | 24     | 28.8 | 645.6 |

**WARNING** The information contained in this packing list is for guidance only, the contents of the packing