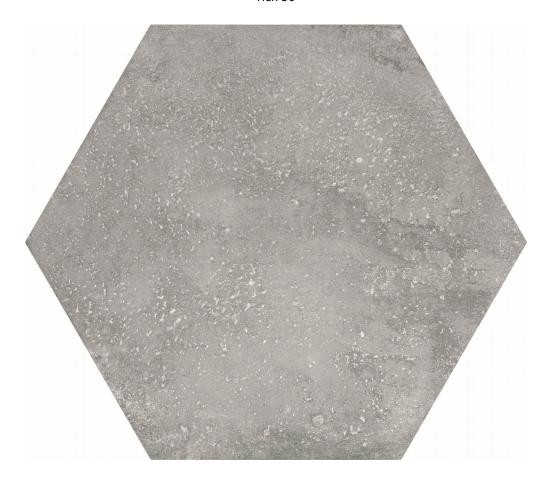

# PRODUCT ASPDIN GREY HEX 56

Hex 56

#### **TECHNICAL DATA**

NAME: Aspdin grey hex 56

NEW

CODE: PT06526 SERIES: Aspdin SIZE: Hex 56

TYPE OF PIECE: BASES TYPOLOGY: Porcelain LOOK: Cement COLORS: Grey FINISH: Matt

USE: Floor and Wall

SHADE VARIATION: V4 Considerable