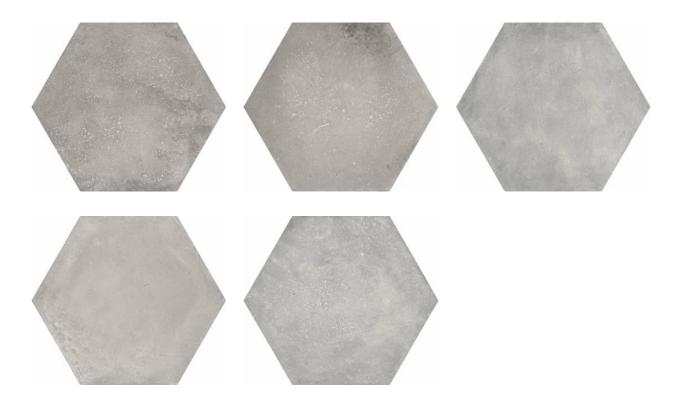

## **GRAPHIC VARIETY**

#### **TECHNICAL DATA**

NAME: Aspdin grey hex 56

NEW

CODE: PT06526 SERIES: Aspdin SIZE: Hex 56

TYPE OF PIECE: BASES TYPOLOGY: Porcelain LOOK: Cement COLORS: Grey FINISH: Matt

USE: Floor and Wall

SHADE VARIATION: V4 Considerable