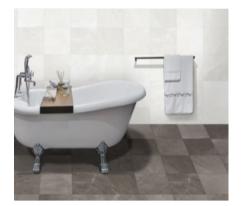

# PRODUCT PULPIS MARFIL

25x25



## **GRAPHIC VARIETY**



### **ROOM SCENES**



### **TECHNICAL DATA**

NAME: Pulpis Marfil CODE: PT05889 SERIES: Pulpis SIZE: 25x25 TYPE OF PIECE: BASES TYPOLOGY: Porcelain LOOK: Marble COLORS: Warm FINISH: Satin USE: Floor and Wall SHADE VARIATION: V2 Slight SLIP RESISTANCE: Clase 1

% ABSORPTION: E < 0.5% FROST RESISTANT: Yes # OF FACES: 30

### PACKING

|       |              | BOX |    |      | PALLET |    |      |
|-------|--------------|-----|----|------|--------|----|------|
| Size  | Product type | pcs | m² | kg   | boxes  | m² | kg   |
| 25x25 | BASES        | 16  | 1  | 20.5 | 72     | 72 | 1490 |

**WARNING** The information contained in this packing list is for guidance only, the contents of the packing may vary. Please consult our sales representatives for an exact list.