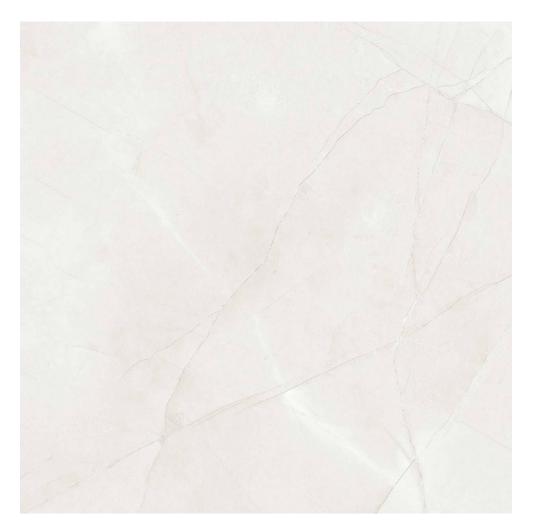

# PRODUCT PULPIS MARFIL

25x25



## **GRAPHIC VARIETY**



### **ROOM SCENES**



### **TECHNICAL DATA**

NAME: Pulpis Marfil CODE: PT05889 SERIES: Pulpis SIZE: 25x25 TYPE OF PIECE: BASES TYPOLOGY: Porcelain LOOK: Marble COLORS: Warm FINISH: Satin USE: Floor and Wall SHADE VARIATION: V2 Slight SLIP RESISTANCE: Clase 1

% ABSORPTION: E < 0.5% FROST RESISTANT: Yes # OF FACES: 30

### PACKING

|       |              | BOX |    |      | PALLET |    |      |
|-------|--------------|-----|----|------|--------|----|------|
| Size  | Product type | pcs | m² | kg   | boxes  | m² | kg   |
| 25x25 | BASES        | 16  | 1  | 20.5 | 72     | 72 | 1490 |

**WARNING** The information contained in this packing list is for guidance only, the contents of the packing may vary. Please consult our sales representatives for an exact list.