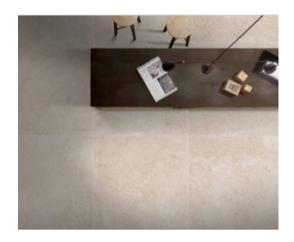

# codicer

# PRODUCT PORTLAND SAND XT

66x66



## **GRAPHIC VARIETY**





### **ROOM SCENES**





#### **TECHNICAL DATA**

NAME: Portland Sand XT CODE: PT05698

SERIES: Portland SIZE: 66x66

TYPE OF PIECE: BASES TYPOLOGY: Porcelain LOOK: Cement COLORS: Beiges FINISH: Matt

USE: Floor and Wall

SHADE VARIATION: V2 Slight SLIP RESISTANCE: Clase 3

% ABSORPTION: E <0.5% FROST RESISTANT: Yes

# OF FACES: 12

codicer portland sand xt

#### **PACKING**

|       |              | BOX |      |       | PALLET |       |      |
|-------|--------------|-----|------|-------|--------|-------|------|
| Size  | Product type | pcs | m²   | kg    | boxes  | m²    | kg   |
| 66x66 | BASES        | 3   | 1.31 | 28.19 | 48     | 62.88 | 1354 |

**WARNING** The information contained in this packing list is for guidance only, the contents of the packing may vary. Please consult our sales representatives for