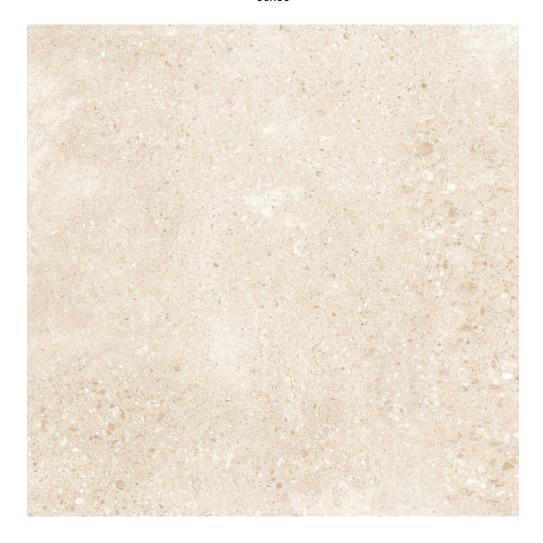

# PRODUCT PORTLAND SAND XT

66x66

## **GRAPHIC VARIETY**

#### **TECHNICAL DATA**

NAME: Portland Sand XT CODE: PT05698

SERIES: Portland SIZE: 66x66

TYPE OF PIECE: BASES TYPOLOGY: Porcelain LOOK: Cement COLORS: Beiges FINISH: Matt

USE: Floor and Wall

SHADE VARIATION: V2 Slight SLIP RESISTANCE: Clase 3