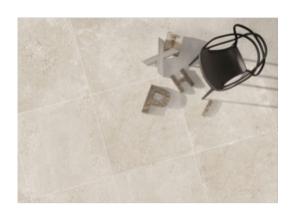

# codicer

# PRODUCT PORTLAND SAND XT

66x66



## **GRAPHIC VARIETY**





### **ROOM SCENES**





#### **TECHNICAL DATA**

NAME: Portland Sand XT CODE: PT05698

SERIES: Portland SIZE: 66x66

TYPE OF PIECE: BASES TYPOLOGY: Porcelain LOOK: Cement COLORS: Beiges FINISH: Matt

USE: Floor and Wall

SHADE VARIATION: V2 Slight SLIP RESISTANCE: Clase 3

% ABSORPTION: E <0.5% FROST RESISTANT: Yes

# OF FACES: 12

codicer portland sand xt

#### **PACKING**

|       |              | BOX |      |       | PALLET |       |      |
|-------|--------------|-----|------|-------|--------|-------|------|
| Size  | Product type | pcs | m²   | kg    | boxes  | m²    | kg   |
| 66x66 | BASES        | 3   | 1.31 | 28.19 | 48     | 62.88 | 1354 |

**WARNING** The information contained in this packing list is for guidance only, the contents of the packing may vary. Please consult our sales representatives f