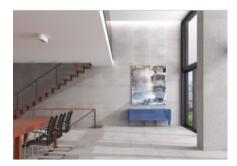

# PRODUCT TRAFFIC SILVER

33x66



## **GRAPHIC VARIETY**



### **ROOM SCENES**



# **TECHNICAL DATA**

NAME: TRAFFIC SILVER CODE: PT03177 SERIES: Traffic SIZE: 33x66 TYPE OF PIECE: BASES TYPOLOGY: Porcelain LOOK: Cement COLORS: Grey FINISH: Matt USE: Floor and Wall SHADE VARIATION: V2 Slight SLIP RESISTANCE: Clase 2

% ABSORPTION: E < 0.5% FROST RESISTANT: Yes # OF FACES: 8

#### PACKING

|       |              | BOX |      |       | PALLET |       |      |
|-------|--------------|-----|------|-------|--------|-------|------|
| Size  | Product type | pcs | m²   | kg    | boxes  | m²    | kg   |
| 33x66 | BASES        | 6   | 1.31 | 26.81 | 48     | 62.88 | 1300 |

**WARNING** The information contained in this packing list is for guidance only, the contents of the packing may vary. Please consult our sales representatives for an exact list.