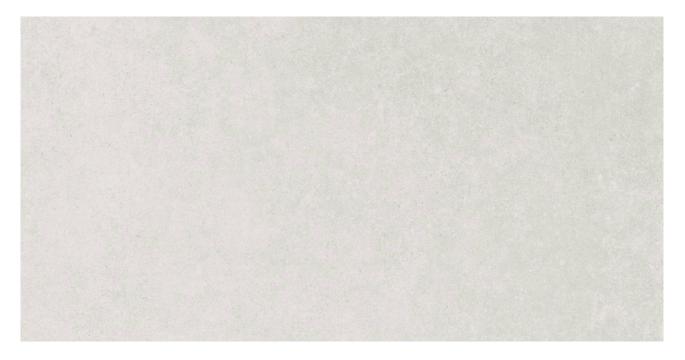

# PRODUCT TRAFFIC SILVER

33x66

# **TECHNICAL DATA**

NAME: TRAFFIC SILVER CODE: PT03177 SERIES: Traffic SIZE: 33x66 TYPE OF PIECE: BASES TYPOLOGY: Porcelain LOOK: Cement COLORS: Grey FINISH: Matt USE: Floor and Wall SHADE VARIATION: V2 Slight SLIP RESISTANCE: Clase 2