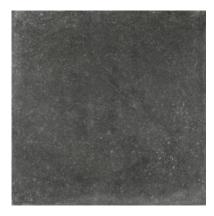

# codicer

# PRODUCT SOFTSTONE ANTHRACITE

50x50



### **GRAPHIC VARIETY**





codicer

## **ROOM SCENES**





codicer softstone anthracite

#### **TECHNICAL DATA**

NAME: Softstone Anthracite

CODE: PT04783 SERIES: Softstone SIZE: 50x50

TYPE OF PIECE: BASES TYPOLOGY: Porcelain LOOK: Cement COLORS: Dark

FINISH: Matt USE: Floor and Wall

SHADE VARIATION: V2 Slight SLIP RESISTANCE: Clase 1

% ABSORPTION: E <0.5% FROST RESISTANT: Yes # OF FACES: 16

codicer softstone anthracite

#### **PACKING**

|       |              | BOX |      |       | PALLET |    |     |
|-------|--------------|-----|------|-------|--------|----|-----|
| Size  | Product type | pcs | m²   | kg    | boxes  | m² | kg  |
| 50x50 | BASES        | 5   | 1.25 | 26.58 | 36     | 45 | 970 |

**WARNING** The information contained in this packing list is for guidance only, the contents of the packing