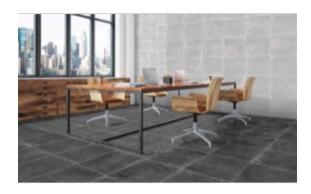

# codicer

# PRODUCT SOFTSTONE ANTHRACITE

50x50



### **GRAPHIC VARIETY**





codicer

## **ROOM SCENES**





codicer softstone anthracite

#### **TECHNICAL DATA**

NAME: Softstone Anthracite

CODE: PT04783 SERIES: Softstone SIZE: 50x50

TYPE OF PIECE: BASES TYPOLOGY: Porcelain LOOK: Cement COLORS: Dark

FINISH: Matt USE: Floor and Wall

SHADE VARIATION: V2 Slight SLIP RESISTANCE: Clase 1

% ABSORPTION: E <0.5% FROST RESISTANT: Yes # OF FACES: 16

codicer softstone anthracite

#### **PACKING**

|       |              | BOX |      |       | PALLET |    |     |
|-------|--------------|-----|------|-------|--------|----|-----|
| Size  | Product type | pcs | m²   | kg    | boxes  | m² | kg  |
| 50x50 | BASES        | 5   | 1.25 | 26.58 | 36     | 45 | 970 |

**WARNING** The information contained in this packing list is for guidance only, the contents of the packing may vary. Please consult our sales