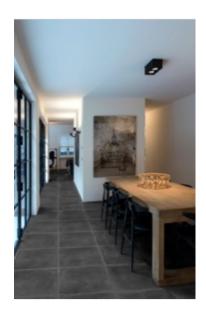

# codicer

# PRODUCT SOFTSTONE ANTHRACITE

50x50



### **GRAPHIC VARIETY**





codicer

## **ROOM SCENES**





codicer softstone anthracite

#### **TECHNICAL DATA**

NAME: Softstone Anthracite

CODE: PT04783 SERIES: Softstone SIZE: 50x50

TYPE OF PIECE: BASES TYPOLOGY: Porcelain LOOK: Cement COLORS: Dark

FINISH: Matt USE: Floor and Wall

SHADE VARIATION: V2 Slight SLIP RESISTANCE: Clase 1

% ABSORPTION: E <0.5% FROST RESISTANT: Yes # OF FACES: 16

codicer softstone anthracite

#### **PACKING**

|       |              | BOX |      |       | PALLET |    |     |
|-------|--------------|-----|------|-------|--------|----|-----|
| Size  | Product type | pcs | m²   | kg    | boxes  | m² | kg  |
| 50x50 | BASES        | 5   | 1.25 | 26.58 | 36     | 45 | 970 |

**WARNING** The information contained in this packing list is for guidance only, the contents of the packing may vary. Please consult our sal