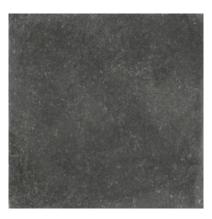

# codicer

# PRODUCT SOFTSTONE ANTHRACITE

50x50



### **GRAPHIC VARIETY**





codicer

## **ROOM SCENES**





codicer softstone anthracite

#### **TECHNICAL DATA**

NAME: Softstone Anthracite

CODE: PT04783 SERIES: Softstone SIZE: 50x50

TYPE OF PIECE: BASES TYPOLOGY: Porcelain LOOK: Cement COLORS: Dark

FINISH: Matt USE: Floor and Wall

SHADE VARIATION: V2 Slight SLIP RESISTANCE: Clase 1

% ABSORPTION: E <0.5% FROST RESISTANT: Yes # OF FACES: 16

codicer softstone anthracite

#### **PACKING**

|       |              | BOX |      |       | PALLET |    |     |
|-------|--------------|-----|------|-------|--------|----|-----|
| Size  | Product type | pcs | m²   | kg    | boxes  | m² | kg  |
| 50x50 | BASES        | 5   | 1.25 | 26.58 | 36     | 45 | 970 |

**WARNING** The information contained in this packing list is for guidance only, the contents of the packing m