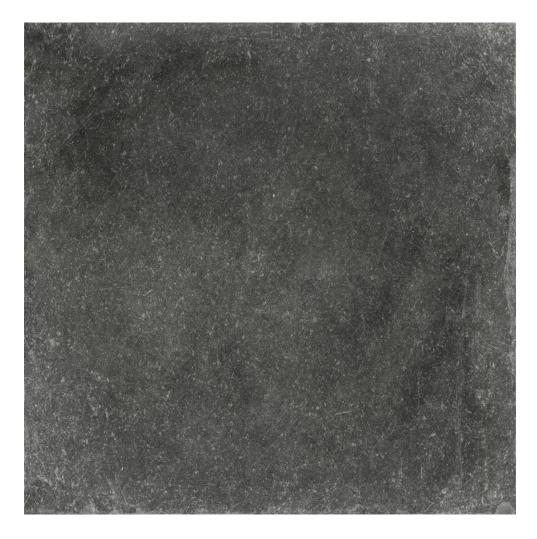

# PRODUCT SOFTSTONE ANTHRACITE

50x50

#### **TECHNICAL DATA**

NAME: Softstone Anthracite

CODE: PT04783 SERIES: Softstone SIZE: 50x50

TYPE OF PIECE: BASES TYPOLOGY: Porcelain LOOK: Cement COLORS: Dark

FINISH: Matt USE: Floor and Wall

SHADE VARIATION: V2 Slight SLIP RESISTANCE: Clase 1

% ABSORPTION: E <0.5% FROST RESISTANT: Yes # OF FACES: 16

codicer softstone anthracite