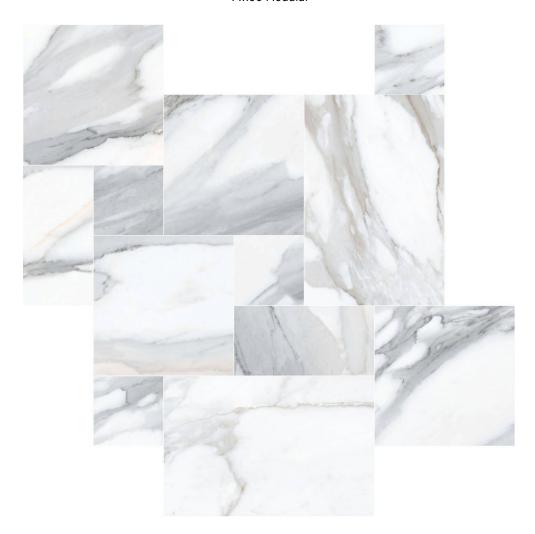

# codicer

# PRODUCT APUAN BIANCO MODULAR

44x66 Modular



## **GRAPHIC VARIETY**





codicer

### **TECHNICAL DATA**

NAME: Apuan Bianco Modular

NEW

CODE: PT06023 SERIES: Apuan SIZE: 44x66 Modular TYPE OF PIECE: BASES TYPOLOGY: Porcelain

LOOK: Marble COLORS: -FINISH: Satin USE: Floor and Wall

SHADE VARIATION: V3 Moderate SLIP RESISTANCE: Clase 1

% ABSORPTION: E < 0.5%

MOHS: -PEI: - codicer APUAN BIANCO MODULAR

### **PACKING**

|               | BOX          |     |      | PALLET |       |       |     |
|---------------|--------------|-----|------|--------|-------|-------|-----|
| Size          | Product type | pcs | m²   | kg     | boxes | m²    | kg  |
| 44x66 Modular | BASES        | 6   | 0.87 | 18.55  | 44    | 38.28 | 830 |

**WARNING** The information contained in this packing list is for guidance only, the contents of the packing