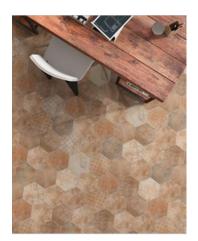

# codicer

# PRODUCT ABADIA DECOR MIX

22x25 Hexagonal



## **GRAPHIC VARIETY**



### **ROOM SCENES**







#### **TECHNICAL DATA**

NAME: Abadia Decor Mix

CODE: PT06247 SERIES: Abadía

SIZE: 22x25 Hexagonal

TYPE OF PIECE: DECORATED BASES

TYPOLOGY: Porcelain LOOK: Hidráulico COLORS: -FINISH: Satin USE: Floor and Wall

SHADE VARIATION: V4 Considerable

SLIP RESISTANCE: Clase 1

% ABSORPTION: E <0.5% FROST RESISTANT: Yes

MOHS: -

# OF FACES: 29

PEI: -

codicer

#### **PACKING**

|                 |                 | BOX |      |    | PALLET |       |      |
|-----------------|-----------------|-----|------|----|--------|-------|------|
| Size            | Product type    | pcs | m²   | kg | boxes  | m²    | kg   |
| 22x25 Hexagonal | DECORATED BASES | 25  | 1.04 | 24 | 52     | 54.08 | 1268 |

**WARNING** The information contained in this packing list is for guidance only, the contents