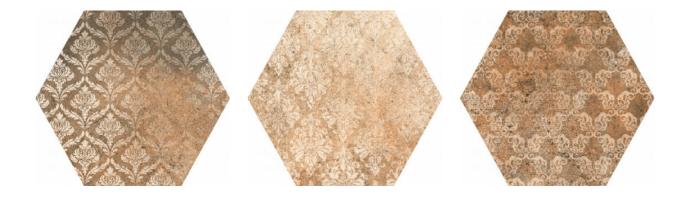

# codicer

# PRODUCT ABADIA DECOR MIX

22x25 Hexagonal



## **GRAPHIC VARIETY**



### **ROOM SCENES**







#### **TECHNICAL DATA**

NAME: Abadia Decor Mix

CODE: PT06247 SERIES: Abadía

SIZE: 22x25 Hexagonal

TYPE OF PIECE: DECORATED BASES

TYPOLOGY: Porcelain LOOK: Hidráulico COLORS: -FINISH: Satin USE: Floor and Wall

SHADE VARIATION: V4 Considerable

SLIP RESISTANCE: Clase 1

% ABSORPTION: E <0.5% FROST RESISTANT: Yes

MOHS: -

# OF FACES: 29

PEI: -

codicer

#### **PACKING**

|                 |                 | BOX |      |    | PALLET |       |      |
|-----------------|-----------------|-----|------|----|--------|-------|------|
| Size            | Product type    | pcs | m²   | kg | boxes  | m²    | kg   |
| 22x25 Hexagonal | DECORATED BASES | 25  | 1.04 | 24 | 52     | 54.08 | 1268 |

**WARNING** The information contained in this packing list is for guida