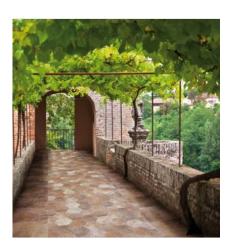

# codicer

# PRODUCT ABADIA DECOR MIX

22x25 Hexagonal



## **GRAPHIC VARIETY**



### **ROOM SCENES**







#### **TECHNICAL DATA**

NAME: Abadia Decor Mix

CODE: PT06247 SERIES: Abadía

SIZE: 22x25 Hexagonal

TYPE OF PIECE: DECORATED BASES

TYPOLOGY: Porcelain LOOK: Hidráulico COLORS: -FINISH: Satin USE: Floor and Wall

SHADE VARIATION: V4 Considerable

SLIP RESISTANCE: Clase 1

% ABSORPTION: E <0.5% FROST RESISTANT: Yes

MOHS: -

# OF FACES: 29

PEI: -

codicer

#### **PACKING**

|                 |                 | BOX |      |    | PALLET |       |      |
|-----------------|-----------------|-----|------|----|--------|-------|------|
| Size            | Product type    | pcs | m²   | kg | boxes  | m²    | kg   |
| 22x25 Hexagonal | DECORATED BASES | 25  | 1.04 | 24 | 52     | 54.08 | 1268 |

**WARNING** The information contained in this packing list is for guidance only, the contents of t