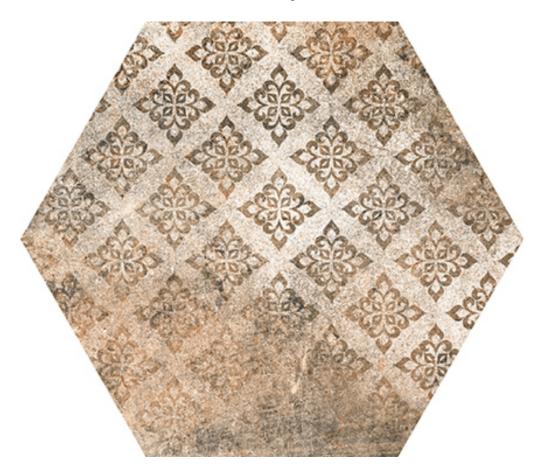

# PRODUCT ABADIA DECOR MIX

22x25 Hexagonal

#### **TECHNICAL DATA**

NAME: Abadia Decor Mix

CODE: PT06247 SERIES: Abadía

SIZE: 22x25 Hexagonal

TYPE OF PIECE: DECORATED BASES

TYPOLOGY: Porcelain LOOK: Hidráulico COLORS: -FINISH: Satin USE: Floor and Wall