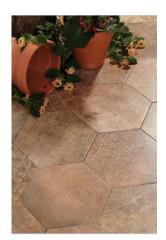

# codicer

# PRODUCT ABADIA DECOR MIX

22x25 Hexagonal



## **GRAPHIC VARIETY**



### **ROOM SCENES**







#### **TECHNICAL DATA**

NAME: Abadia Decor Mix

CODE: PT06247 SERIES: Abadía

SIZE: 22x25 Hexagonal

TYPE OF PIECE: DECORATED BASES

TYPOLOGY: Porcelain LOOK: Hidráulico COLORS: -FINISH: Satin USE: Floor and Wall

SHADE VARIATION: V4 Considerable

SLIP RESISTANCE: Clase 1

% ABSORPTION: E <0.5% FROST RESISTANT: Yes

MOHS: -

# OF FACES: 29

PEI: -

codicer

#### **PACKING**

|                 |                 | BOX |      |    | PALLET |       |      |
|-----------------|-----------------|-----|------|----|--------|-------|------|
| Size            | Product type    | pcs | m²   | kg | boxes  | m²    | kg   |
| 22x25 Hexagonal | DECORATED BASES | 25  | 1.04 | 24 | 52     | 54.08 | 1268 |

**WARNING** The information contained in this packing list is for guidance only, the contents of