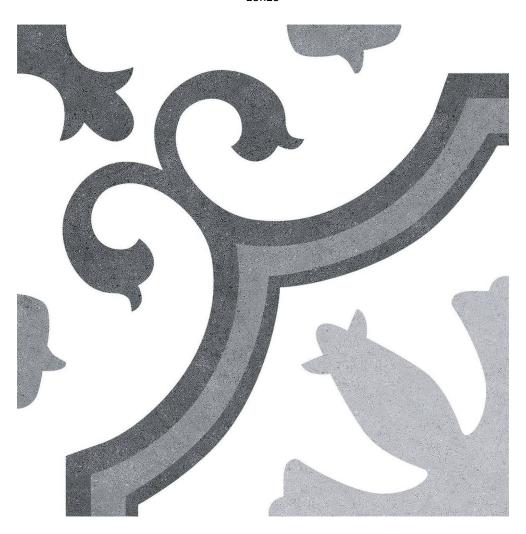

## **GRAPHIC VARIETY**

#### **TECHNICAL DATA**

NAME: Lacour Grey CODE: PT04660 SERIES: Lacour SIZE: 25x25

TYPE OF PIECE: DECORATED BASES

TYPOLOGY: Porcelain LOOK: Decorated Floor

COLORS: Grey FINISH: Satin USE: Floor and Wall

SHADE VARIATION: V1 Uniform