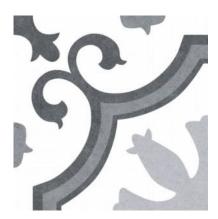

## **GRAPHIC VARIETY**

#### **TECHNICAL DATA**

NAME: Lacour Grey CODE: PT04660 SERIES: Lacour SIZE: 25x25

TYPE OF PIECE: DECORATED BASES

TYPOLOGY: Porcelain LOOK: Decorated Floor

COLORS: Grey FINISH: Satin USE: Floor and Wall

SHADE VARIATION: V1 Uniform