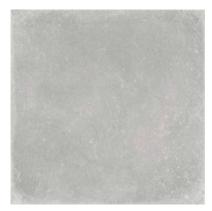

# codicer

# PRODUCT SOFTSTONE SMOKE

50x50



## **GRAPHIC VARIETY**





### **ROOM SCENES**





codicer softstone smoke

#### **TECHNICAL DATA**

NAME: Softstone Smoke

CODE: PT04784 SERIES: Softstone SIZE: 50x50

TYPE OF PIECE: BASES TYPOLOGY: Porcelain LOOK: Cement COLORS: Grey

FINISH: Matt USE: Floor and Wall

SHADE VARIATION: V2 Slight SLIP RESISTANCE: Clase 1

% ABSORPTION: E < 0.5% FROST RESISTANT: Yes # OF FACES: 16

codicer softstone smoke

#### **PACKING**

|       |              | BOX |      |       | PALLET |    |     |
|-------|--------------|-----|------|-------|--------|----|-----|
| Size  | Product type | pcs | m²   | kg    | boxes  | m² | kg  |
| 50x50 | BASES        | 5   | 1.25 | 26.58 | 36     | 45 | 970 |

**WARNING** The information contained in this packing list is for guidance only, the contents of the packing may vary. Please cons