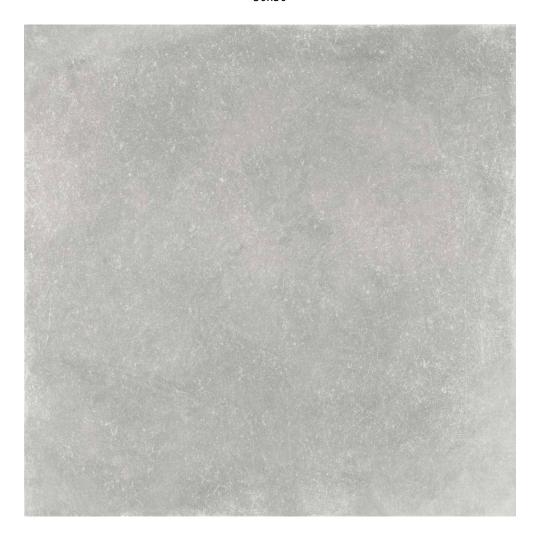

# PRODUCT SOFTSTONE SMOKE

50x50

#### **TECHNICAL DATA**

NAME: Softstone Smoke

CODE: PT04784 SERIES: Softstone SIZE: 50x50

TYPE OF PIECE: BASES TYPOLOGY: Porcelain LOOK: Cement COLORS: Grey

FINISH: Matt USE: Floor and Wall

SHADE VARIATION: V2 Slight SLIP RESISTANCE: Clase 1

% ABSORPTION: E < 0.5% FROST RESISTANT: Yes # OF FACES: 16

codicer softstone smoke