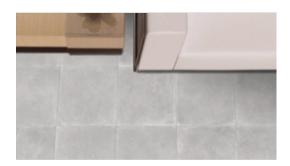

# codicer

# PRODUCT SOFTSTONE SMOKE

50x50



## **GRAPHIC VARIETY**





### **ROOM SCENES**





codicer softstone smoke

#### **TECHNICAL DATA**

NAME: Softstone Smoke

CODE: PT04784 SERIES: Softstone SIZE: 50x50

TYPE OF PIECE: BASES TYPOLOGY: Porcelain LOOK: Cement COLORS: Grey

FINISH: Matt USE: Floor and Wall

SHADE VARIATION: V2 Slight SLIP RESISTANCE: Clase 1

% ABSORPTION: E < 0.5% FROST RESISTANT: Yes # OF FACES: 16

codicer softstone smoke

#### **PACKING**

|       |              | BOX |      |       | PALLET |    |     |
|-------|--------------|-----|------|-------|--------|----|-----|
| Size  | Product type | pcs | m²   | kg    | boxes  | m² | kg  |
| 50x50 | BASES        | 5   | 1.25 | 26.58 | 36     | 45 | 970 |

**WARNING** The information contained in this packing list is for guidance only, the contents of the packing may vary. Please consult our sales representativ