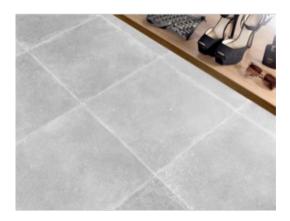

# codicer

# PRODUCT SOFTSTONE SMOKE

50x50



## **GRAPHIC VARIETY**





### **ROOM SCENES**





codicer softstone smoke

#### **TECHNICAL DATA**

NAME: Softstone Smoke

CODE: PT04784 SERIES: Softstone SIZE: 50x50

TYPE OF PIECE: BASES TYPOLOGY: Porcelain LOOK: Cement COLORS: Grey

FINISH: Matt USE: Floor and Wall

SHADE VARIATION: V2 Slight SLIP RESISTANCE: Clase 1

% ABSORPTION: E < 0.5% FROST RESISTANT: Yes # OF FACES: 16

codicer softstone smoke

#### **PACKING**

|       |              | BOX |      |       | PALLET |    |     |
|-------|--------------|-----|------|-------|--------|----|-----|
| Size  | Product type | pcs | m²   | kg    | boxes  | m² | kg  |
| 50x50 | BASES        | 5   | 1.25 | 26.58 | 36     | 45 | 970 |

**WARNING** The information contained in this packing list is for guidance only, the contents of the packing may vary. Please consult our sales representat