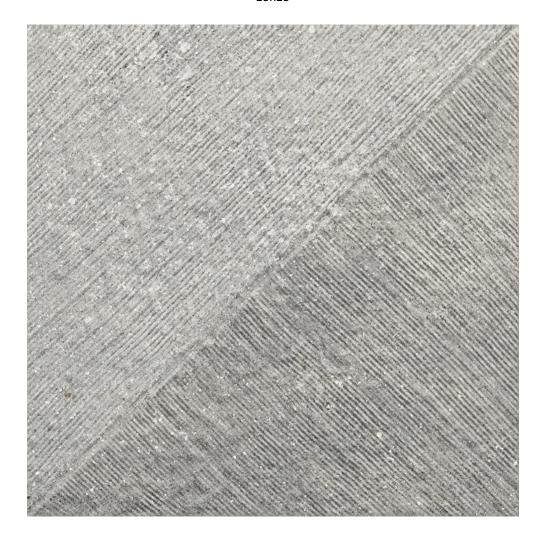

# PRODUCT ASPDIN GREY RIGATO

25x25

## **GRAPHIC VARIETY**

### **TECHNICAL DATA**

NAME: Aspdin Grey Rigato

NEW

CODE: PT06562 SERIES: Aspdin SIZE: 25x25

TYPE OF PIECE: DECORATED BASES

TYPOLOGY: Porcelain

LOOK: Cotto COLORS: Grey FINISH: Matt

USE: Floor and Wall