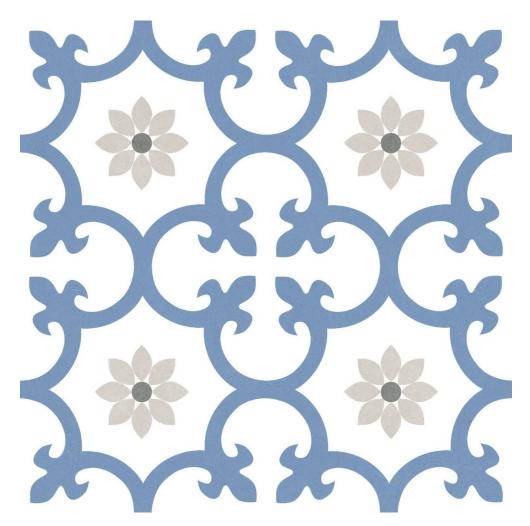

# PRODUCT DALIA NIÁGARA

25x25

## **GRAPHIC VARIETY**

## **TECHNICAL DATA**

NAME: Dalia Niágara CODE: PT04968 SERIES: Dalia SIZE: 25x25 TYPE OF PIECE: DECORATED BASES TYPOLOGY: Porcelain LOOK: Decorated Floor COLORS: Azules FINISH: Satin USE: Floor and Wall SHADE VARIATION: V1 Uniform