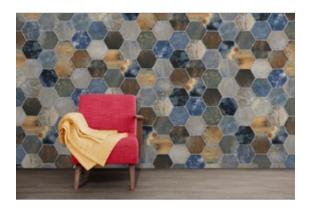

# PRODUCT DORNE MIX HEX 25

22x25 Hexagonal



## **GRAPHIC VARIETY**





The results shown represent a rough approximation. This document does not constitute a contractual relationship. To place orders or check product availability, please contact the company.

### **ROOM SCENES**





### **TECHNICAL DATA**

NAME: Dorne Mix Hex 25 CODE: PT05812 SERIES: Dorne SIZE: 22x25 Hexagonal TYPE OF PIECE: BASES TYPOLOGY: Porcelain LOOK: Hexagonal COLORS: -FINISH: Satin USE: Floor and Wall SHADE VARIATION: V4 Considerable SLIP RESISTANCE: Clase 1 % ABSORPTION: E < 0.5% FROST RESISTANT: Yes MOHS: -# OF FACES: 41 PEI: -

#### PACKING

|                 |              | BOX |      |    | PALLET |                |      |
|-----------------|--------------|-----|------|----|--------|----------------|------|
| Size            | Product type | pcs | m²   | kg | boxes  | m <sup>2</sup> | kg   |
| 22x25 Hexagonal | BASES        | 25  | 1.04 | 24 | 52     | 54.08          | 1268 |

**WARNING** The information contained in this packing list is for guidance only, the contents of the packing