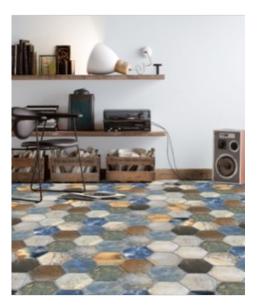

# PRODUCT DORNE MIX HEX 25

22x25 Hexagonal



## **GRAPHIC VARIETY**





The results shown represent a rough approximation. This document does not constitute a contractual relationship. To place orders or check product availability, please contact the company.

### **ROOM SCENES**





### **TECHNICAL DATA**

NAME: Dorne Mix Hex 25 CODE: PT05812 SERIES: Dorne SIZE: 22x25 Hexagonal TYPE OF PIECE: BASES TYPOLOGY: Porcelain LOOK: Hexagonal COLORS: -FINISH: Satin USE: Floor and Wall SHADE VARIATION: V4 Considerable SLIP RESISTANCE: Clase 1 % ABSORPTION: E < 0.5% FROST RESISTANT: Yes MOHS: -# OF FACES: 41 PEI: -

#### PACKING

|                 |              | BOX |      |    | PALLET |                |      |
|-----------------|--------------|-----|------|----|--------|----------------|------|
| Size            | Product type | pcs | m²   | kg | boxes  | m <sup>2</sup> | kg   |
| 22x25 Hexagonal | BASES        | 25  | 1.04 | 24 | 52     | 54.08          | 1268 |

**WARNING** The information contained in this packing list is for guidance only, the contents of the packing m