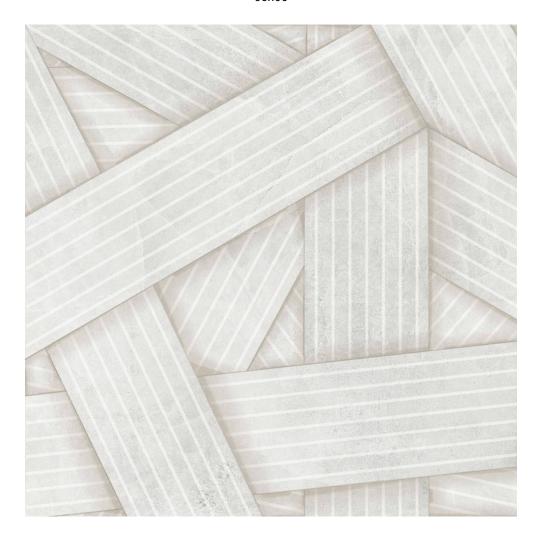

# PRODUCT MAKAI PEARL DECO

66x66

## **GRAPHIC VARIETY**

codicer MAKAI PEARL DECO

# OF FACES: 12

codicer MAKAI PEARL DECO