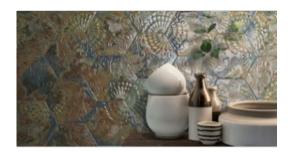

# codicer

# PRODUCT GAUDI REACTIVE OCEAN

22x25 Hexagonal



## **GRAPHIC VARIETY**



### **ROOM SCENES**





codicer GAUDI REACTIVE OCEAN

#### **TECHNICAL DATA**

NAME: Gaudi Reactive Ocean

CODE: PT05622 SERIES: Gaudi Reactive SIZE: 22x25 Hexagonal

TYPE OF PIECE: DECORATED BASES

TYPOLOGY: Porcelain LOOK: Hexagonal COLORS: Multicolor FINISH: Satin USE: Floor and Wall

SHADE VARIATION: V3 Moderate

% ABSORPTION: E <0.5% FROST RESISTANT: Yes

MOHS: 5

# OF FACES: 34.2

PEI: 4

codicer GAUDI REACTIVE OCEAN

#### **PACKING**

|                 |                 | BOX |      |    | PALLET |       |      |
|-----------------|-----------------|-----|------|----|--------|-------|------|
| Size            | Product type    | pcs | m²   | kg | boxes  | m²    | kg   |
| 22x25 Hexagonal | DECORATED BASES | 25  | 1.04 | 24 | 48     | 49.92 | 1166 |

**WARNING** The information contained in this packing