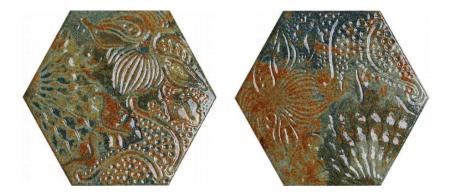

# codicer

# PRODUCT GAUDI REACTIVE OCEAN

22x25 Hexagonal



## **GRAPHIC VARIETY**



### **ROOM SCENES**





codicer GAUDI REACTIVE OCEAN

#### **TECHNICAL DATA**

NAME: Gaudi Reactive Ocean

CODE: PT05622 SERIES: Gaudi Reactive SIZE: 22x25 Hexagonal

TYPE OF PIECE: DECORATED BASES

TYPOLOGY: Porcelain LOOK: Hexagonal COLORS: Multicolor FINISH: Satin USE: Floor and Wall

SHADE VARIATION: V3 Moderate

% ABSORPTION: E <0.5% FROST RESISTANT: Yes

MOHS: 5

# OF FACES: 34.2

PEI: 4

codicer GAUDI REACTIVE OCEAN

#### **PACKING**

|                 |                 | BOX |      |    | PALLET |       |      |
|-----------------|-----------------|-----|------|----|--------|-------|------|
| Size            | Product type    | pcs | m²   | kg | boxes  | m²    | kg   |
| 22x25 Hexagonal | DECORATED BASES | 25  | 1.04 | 24 | 48     | 49.92 | 1166 |

**WARNING** The information co