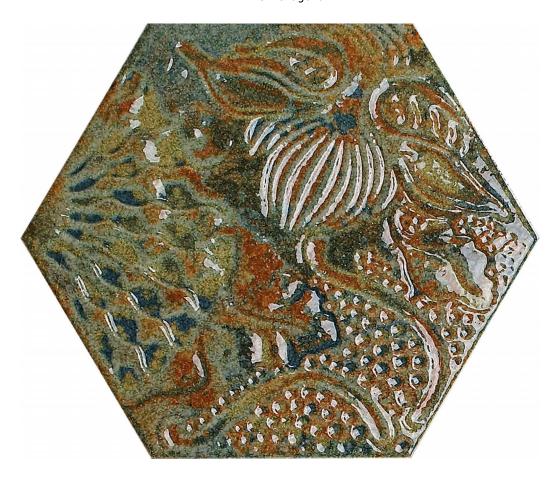

# codicer

# PRODUCT GAUDI REACTIVE OCEAN

22x25 Hexagonal



## **GRAPHIC VARIETY**



### **ROOM SCENES**





codicer GAUDI REACTIVE OCEAN

#### **TECHNICAL DATA**

NAME: Gaudi Reactive Ocean

CODE: PT05622 SERIES: Gaudi Reactive SIZE: 22x25 Hexagonal

TYPE OF PIECE: DECORATED BASES

TYPOLOGY: Porcelain LOOK: Hexagonal COLORS: Multicolor FINISH: Satin USE: Floor and Wall

SHADE VARIATION: V3 Moderate

% ABSORPTION: E <0.5% FROST RESISTANT: Yes

MOHS: 5

# OF FACES: 34.2

PEI: 4

codicer GAUDI REACTIVE OCEAN

#### **PACKING**

|                 |                 | BOX |      |    | PALLET |       |      |
|-----------------|-----------------|-----|------|----|--------|-------|------|
| Size            | Product type    | pcs | m²   | kg | boxes  | m²    | kg   |
| 22x25 Hexagonal | DECORATED BASES | 25  | 1.04 | 24 | 48     | 49.92 | 1166 |

**WA