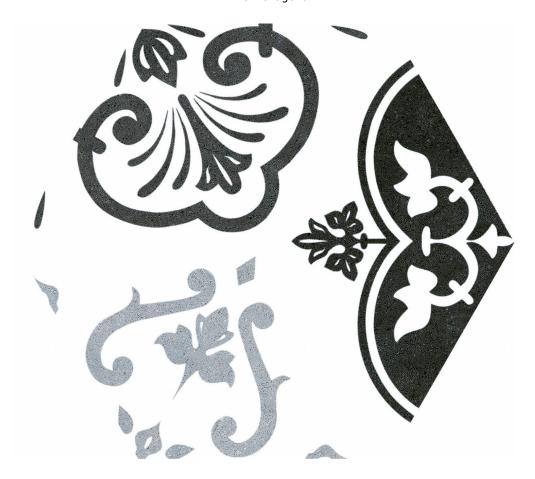

# codicer

# PRODUCT FANTASY MIX

22x25 Hexagonal



## **GRAPHIC VARIETY**



codicer

## **ROOM SCENES**



codicer FANTASY MIX

#### **TECHNICAL DATA**

NAME: FANTASY MIX CODE: PT03690 SERIES: Fantasy SIZE: 22x25 Hexagonal

TYPE OF PIECE: DECORATED BASES

TYPOLOGY: Porcelain LOOK: Hexagonal COLORS: Cold FINISH: Satin USE: Floor and Wall

SHADE VARIATION: V1 Uniform SLIP RESISTANCE: Clase 1

% ABSORPTION: E < 0.5% FROST RESISTANT: Yes # OF FACES: 1

REPETITIVE: Yes

codicer

**FANTASY MIX** 

#### **PACKING**

|                 |                 | BOX |      |    | PALLET |       |      |
|-----------------|-----------------|-----|------|----|--------|-------|------|
| Size            | Product type    | pcs | m²   | kg | boxes  | m²    | kg   |
| 22x25 Hexagonal | DECORATED BASES | 25  | 1.04 | 24 | 52     | 54.08 | 1268 |

**WARNING**