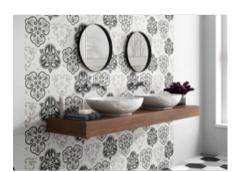

# codicer

# PRODUCT FANTASY MIX

22x25 Hexagonal



## **GRAPHIC VARIETY**



codicer

## **ROOM SCENES**



codicer FANTASY MIX

#### **TECHNICAL DATA**

NAME: FANTASY MIX CODE: PT03690 SERIES: Fantasy SIZE: 22x25 Hexagonal

TYPE OF PIECE: DECORATED BASES

TYPOLOGY: Porcelain LOOK: Hexagonal COLORS: Cold FINISH: Satin USE: Floor and Wall

SHADE VARIATION: V1 Uniform SLIP RESISTANCE: Clase 1

% ABSORPTION: E < 0.5% FROST RESISTANT: Yes # OF FACES: 1

REPETITIVE: Yes

codicer

**FANTASY MIX** 

#### **PACKING**

|                 |                 | BOX |      |    | PALLET |       |      |
|-----------------|-----------------|-----|------|----|--------|-------|------|
| Size            | Product type    | pcs | m²   | kg | boxes  | m²    | kg   |
| 22x25 Hexagonal | DECORATED BASES | 25  | 1.04 | 24 | 52     | 54.08 | 1268 |

**WARNING** The information contained in this packing list is for gui