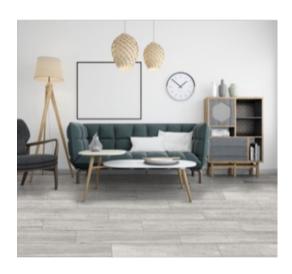

# codicer

# PRODUCT AMAZON SMOKE

22x90



## **GRAPHIC VARIETY**





## **ROOM SCENES**





#### **TECHNICAL DATA**

NAME: Amazon Smoke CODE: PT05046 SERIES: Amazon SIZE: 22x90

TYPE OF PIECE: BASES TYPOLOGY: Porcelain

FINISH: Satin

USE: Floor and Wall SHADE VARIATION: V2 Slight SLIP RESISTANCE: Clase 1 % ABSORPTION: E <0.5% FROST RESISTANT: Yes

MOHS: -PEI: - codicer AMAZON SMOKE

#### **PACKING**

|       |              | BOX |      |       | PALLET |       |      |
|-------|--------------|-----|------|-------|--------|-------|------|
| Size  | Product type | pcs | m²   | kg    | boxes  | m²    | kg   |
| 22x90 | BASES        | 6   | 1.18 | 26.27 | 54     | 63.72 | 1433 |

**WARNING** The information contained in this packing list is for guidance only, the contents of the packing may vary. Please consult our sales representatives for an exact list.