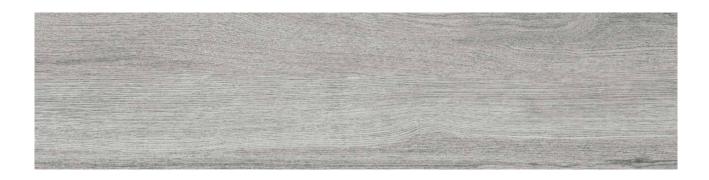

# PRODUCT AMAZON SMOKE

22x90

## **GRAPHIC VARIETY**

#### **TECHNICAL DATA**

NAME: Amazon Smoke CODE: PT05046 SERIES: Amazon SIZE: 22x90

TYPE OF PIECE: BASES TYPOLOGY: Porcelain

FINISH: Satin

USE: Floor and Wall SHADE VARIATION: V2 Slight SLIP RESISTANCE: Clase 1 % ABSORPTION: E <0.5% FROST RESISTANT: Yes