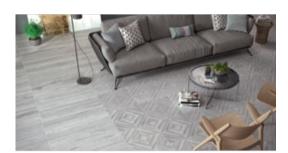

# codicer

# PRODUCT AMAZON SMOKE

22x90



## **GRAPHIC VARIETY**





## **ROOM SCENES**





#### **TECHNICAL DATA**

NAME: Amazon Smoke CODE: PT05046 SERIES: Amazon SIZE: 22x90

TYPE OF PIECE: BASES TYPOLOGY: Porcelain

FINISH: Satin

USE: Floor and Wall SHADE VARIATION: V2 Slight SLIP RESISTANCE: Clase 1 % ABSORPTION: E <0.5% FROST RESISTANT: Yes

MOHS: -PEI: - codicer AMAZON SMOKE

#### **PACKING**

|       |              | BOX |      |       | PALLET |       |      |
|-------|--------------|-----|------|-------|--------|-------|------|
| Size  | Product type | pcs | m²   | kg    | boxes  | m²    | kg   |
| 22x90 | BASES        | 6   | 1.18 | 26.27 | 54     | 63.72 | 1433 |

**WARNING** The information contained in this packing list is for guidance only, the contents of the packing may vary. Please consult our sales representatives for an exact list.