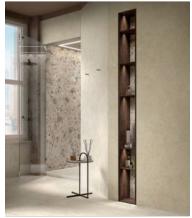

# PRODUCT ELYSIAN EY 02 NAT SQ 30X60 30X60X9

30x60 | Porcelain Tile





## **ROOM SCENES**













### **TECHNICAL DATA**

NAME: ELYSIAN EY 02 NAT SQ 30X60 30X60X9

CODE: 8055493112756 COLLECTION: ELYSIAN

FAMILY: Tile SIZE: 30x60

BODY TYPE: Porcelain Tile

FINISH: Matt USE: Floor & Wall



### **PACKING**

|       |              | BOX |      |       | PALLET |      |        |
|-------|--------------|-----|------|-------|--------|------|--------|
| Size  | Product type | pcs | m²   | kg    | boxes  | m²   | kg     |
| 30x60 |              | 7   | 1.26 | 25.58 | 40     | 50.4 | 1023.2 |

#### **SALES UNIT** m2

**WARNING** The information contained in this packing list is for guidance only, the contents of the packing may vary. Please consult our sales representatives for an exact list.