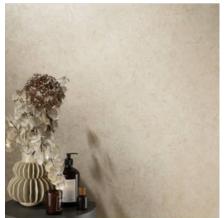

# PRODUCT ELYSIAN EY 02 NAT SQ 30X60 30X60X9

30x60 | Porcelain Tile





## **ROOM SCENES**













### **TECHNICAL DATA**

NAME: ELYSIAN EY 02 NAT SQ 30X60 30X60X9

CODE: 8055493112756 COLLECTION: ELYSIAN

FAMILY: Tile SIZE: 30x60

BODY TYPE: Porcelain Tile

FINISH: Matt USE: Floor & Wall



### **PACKING**

|       |              | BOX |      |       | PALLET |      |        |
|-------|--------------|-----|------|-------|--------|------|--------|
| Size  | Product type | pcs | m²   | kg    | boxes  | m²   | kg     |
| 30x60 |              | 7   | 1.26 | 25.58 | 40     | 50.4 | 1023.2 |

#### **SALES UNIT** m2

**WARNING** The information contained in this packing list is for guidance only, the contents of the packing may vary. Please consult our sales representatives for an exact list.