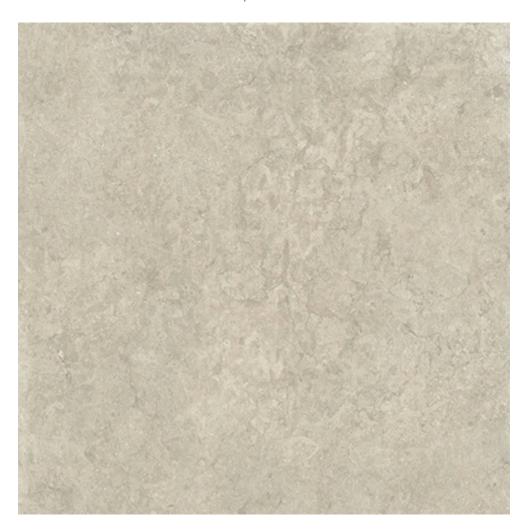

# PRODUCT ELYSIAN EY 02 NAT SQ 30X60 30X60X9

30x60 | Porcelain Tile

### **TECHNICAL DATA**

NAME: ELYSIAN EY 02 NAT SQ 30X60 30X60X9

CODE: 8055493112756 COLLECTION: ELYSIAN

FAMILY: Tile SIZE: 30x60

BODY TYPE: Porcelain Tile

FINISH: Matt USE: Floor & Wall