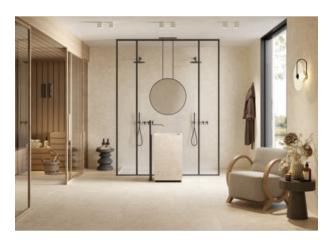

# PRODUCT ELYSIAN EY 02 NAT SQ 30X60 30X60X9

30x60 | Porcelain Tile





## **ROOM SCENES**













### **TECHNICAL DATA**

NAME: ELYSIAN EY 02 NAT SQ 30X60 30X60X9

CODE: 8055493112756 COLLECTION: ELYSIAN

FAMILY: Tile SIZE: 30x60

BODY TYPE: Porcelain Tile

FINISH: Matt USE: Floor & Wall



### **PACKING**

|       |              | BOX |      |       | PALLET |      |        |
|-------|--------------|-----|------|-------|--------|------|--------|
| Size  | Product type | pcs | m²   | kg    | boxes  | m²   | kg     |
| 30x60 |              | 7   | 1.26 | 25.58 | 40     | 50.4 | 1023.2 |

#### **SALES UNIT** m2

**WARNING** The information contained in this packing list is for guidance only, the contents of the packing may vary. Please consult our sales representatives for an exact list.