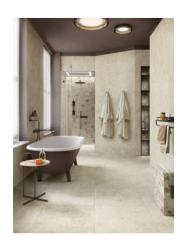

# PRODUCT ELYSIAN EY 02 NAT SQ 30X60 30X60X9

30x60 | Porcelain Tile





## **ROOM SCENES**













### **TECHNICAL DATA**

NAME: ELYSIAN EY 02 NAT SQ 30X60 30X60X9

CODE: 8055493112756 COLLECTION: ELYSIAN

FAMILY: Tile SIZE: 30x60

BODY TYPE: Porcelain Tile

FINISH: Matt USE: Floor & Wall



### **PACKING**

|       |              | BOX |      |       | PALLET |      |        |
|-------|--------------|-----|------|-------|--------|------|--------|
| Size  | Product type | pcs | m²   | kg    | boxes  | m²   | kg     |
| 30x60 |              | 7   | 1.26 | 25.58 | 40     | 50.4 | 1023.2 |

#### **SALES UNIT** m2

**WARNING** The information contained in this packing list is for guidance only, the contents of the packing may vary. Please consult our sales representatives for an exact list.