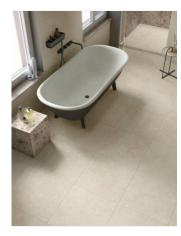

# PRODUCT ELYSIAN EY 02 NAT SQ 30X60 30X60X9

30x60 | Porcelain Tile





## **ROOM SCENES**













### **TECHNICAL DATA**

NAME: ELYSIAN EY 02 NAT SQ 30X60 30X60X9

CODE: 8055493112756 COLLECTION: ELYSIAN

FAMILY: Tile SIZE: 30x60

BODY TYPE: Porcelain Tile

FINISH: Matt USE: Floor & Wall



### **PACKING**

|       |              | BOX |      |       | PALLET |      |        |
|-------|--------------|-----|------|-------|--------|------|--------|
| Size  | Product type | pcs | m²   | kg    | boxes  | m²   | kg     |
| 30x60 |              | 7   | 1.26 | 25.58 | 40     | 50.4 | 1023.2 |

#### **SALES UNIT** m2

**WARNING** The information contained in this packing list is for guidance only, the contents of the packing may vary. Please consult our sales representatives for an exact list.