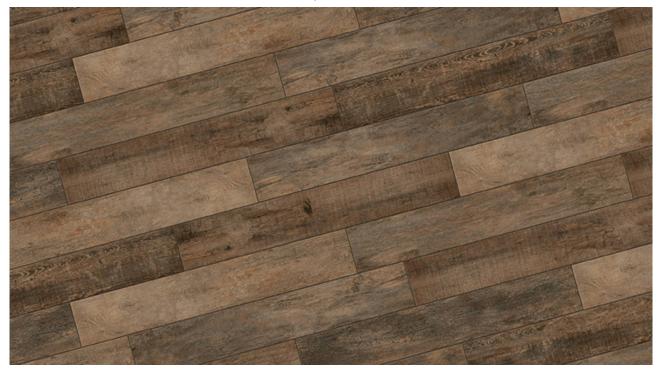

# PRODUCT NOON HONEY NN 03 NAT CHEVRON 20X120X9

20x120 | Porcelain Tile

### **TECHNICAL DATA**

NAME: NOON HONEY NN 03 NAT CHEVRON 20X120X9

CODE: 8055493056388 COLLECTION: NOON

FAMILY: Tile SIZE: 20x120

**BODY TYPE:** Porcelain Tile

FINISH: Matt USE: Floor & Wall