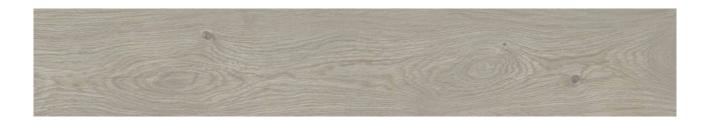

# PRODUCT ALPINE PAV.BASE 20X120 RC ALPINE GREY X

20x120 | Porcelain Tile

## **GRAPHIC VARIETY**

## **TECHNICAL DATA**

NAME: ALPINE PAV.BASE 20X120 RC ALPINE GREY X CODE: 8435464217466 COLLECTION: ALPINE FAMILY: Tile SIZE: 20x120 COLORS: GREY BODY TYPE: Porcelain Tile FINISH: Matt USE: Floor & Wall LOOK: WOOD THICKNESS: 10.5 ANTI-SLIP R C: C1 RECTIFIED: Yes SHADE VARIATION: V3