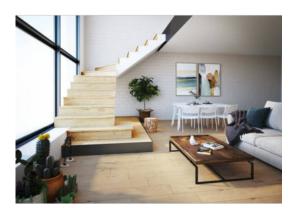

# PRODUCT ALPINE PAV.BASE 20X120 RC ALPINE OAK X

20x120 | Porcelain Tile





## **GRAPHIC VARIETY**





## **ROOM SCENES**





#### **TECHNICAL DATA**

NAME: ALPINE PAV.BASE 20X120 RC ALPINE OAK X

CODE: 8435464217459 COLLECTION: ALPINE

FAMILY: Tile SIZE: 20x120 COLORS: OAK

**BODY TYPE:** Porcelain Tile

FINISH: Matt USE: Floor & Wall LOOK: WOOD THICKNESS: 10.5 ANTI-SLIP R C: C1 RECTIFIED: Yes SHADE VARIATION: V3



### **PACKING**

|   |        | BOX          |     |     | PALLET |       |    |    |
|---|--------|--------------|-----|-----|--------|-------|----|----|
|   | Size   | Product type | pcs | m²  | kg     | boxes | m² | kg |
| ĺ | 20x120 | Bases        | 5   | 1.2 | 29.5   | 36    |    |    |

#### **SALES UNIT** m2

**WARNING** The information contained in this packing list is for guidance only, the contents of the packing may vary. Please consult our sales representatives for an exact list.