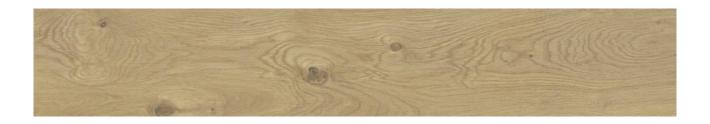

## **GRAPHIC VARIETY**

#### **TECHNICAL DATA**

NAME: ALPINE PAV.BASE 20X120 RC ALPINE OAK X

CODE: 8435464217459 COLLECTION: ALPINE

FAMILY: Tile SIZE: 20x120 COLORS: OAK

**BODY TYPE:** Porcelain Tile

FINISH: Matt USE: Floor & Wall LOOK: WOOD THICKNESS: 10.5 ANTI-SLIP R C: C1 RECTIFIED: Yes SHADE VARIATION: V3