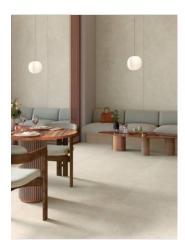

# PRODUCT ELYSIAN EY 03 NAT SQ 60 60X60X9

60x60 | Porcelain Tile





## **ROOM SCENES**







### **TECHNICAL DATA**

NAME: ELYSIAN EY 03 NAT SQ 60 60X60X9

CODE: 8055493112848 COLLECTION: ELYSIAN

FAMILY: Tile SIZE: 60x60

BODY TYPE: Porcelain Tile

FINISH: Matt USE: Floor & Wall



### **PACKING**

|       |              | BOX |      |       | PALLET |      |       |
|-------|--------------|-----|------|-------|--------|------|-------|
| Size  | Product type | pcs | m²   | kg    | boxes  | m²   | kg    |
| 60x60 |              | 3   | 1.08 | 22.13 | 40     | 43.2 | 885.2 |

#### **SALES UNIT** m2

**WARNING** The information contained in this packing list is for guidance only, the contents of the packing may vary. Please consult our sales representatives for an exact list.