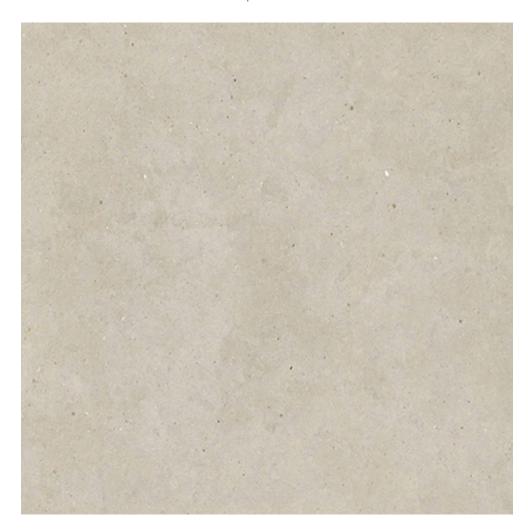

# PRODUCT ELYSIAN EY 03 NAT SQ 60 60X60X9

60x60 | Porcelain Tile

### **TECHNICAL DATA**

NAME: ELYSIAN EY 03 NAT SQ 60 60X60X9

CODE: 8055493112848 COLLECTION: ELYSIAN

FAMILY: Tile SIZE: 60x60

BODY TYPE: Porcelain Tile

FINISH: Matt USE: Floor & Wall