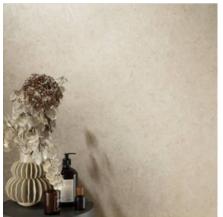

# PRODUCT ELYSIAN EY 02 NAT SQ 60 60X60X9

60x60 | Porcelain Tile





## **ROOM SCENES**













### **TECHNICAL DATA**

NAME: ELYSIAN EY 02 NAT SQ 60 60X60X9

CODE: 8055493112831 COLLECTION: ELYSIAN

FAMILY: Tile SIZE: 60x60

BODY TYPE: Porcelain Tile

FINISH: Matt USE: Floor & Wall



### **PACKING**

|       |              | BOX |      |       | PALLET |      |       |
|-------|--------------|-----|------|-------|--------|------|-------|
| Size  | Product type | pcs | m²   | kg    | boxes  | m²   | kg    |
| 60x60 |              | 3   | 1.08 | 22.13 | 40     | 43.2 | 885.2 |

#### **SALES UNIT** m2

**WARNING** The information contained in this packing list is for guidance only, the contents of the packing may vary. Please consult our sales representatives for an exact list.