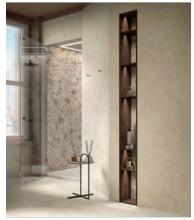

# PRODUCT ELYSIAN EY 02 NAT SQ 60 60X60X9

60x60 | Porcelain Tile





## **ROOM SCENES**













### **TECHNICAL DATA**

NAME: ELYSIAN EY 02 NAT SQ 60 60X60X9

CODE: 8055493112831 COLLECTION: ELYSIAN

FAMILY: Tile SIZE: 60x60

BODY TYPE: Porcelain Tile

FINISH: Matt USE: Floor & Wall



### **PACKING**

|       |              | BOX |      |       | PALLET |      |       |
|-------|--------------|-----|------|-------|--------|------|-------|
| Size  | Product type | pcs | m²   | kg    | boxes  | m²   | kg    |
| 60x60 |              | 3   | 1.08 | 22.13 | 40     | 43.2 | 885.2 |

#### **SALES UNIT** m2

**WARNING** The information contained in this packing list is for guidance only, the contents of the packing may vary. Please consult our sales representatives for an exact list.