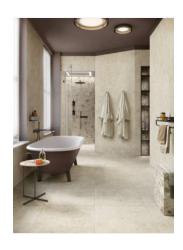

# PRODUCT ELYSIAN EY 02 NAT SQ 60 60X60X9

60x60 | Porcelain Tile





## **ROOM SCENES**













### **TECHNICAL DATA**

NAME: ELYSIAN EY 02 NAT SQ 60 60X60X9

CODE: 8055493112831 COLLECTION: ELYSIAN

FAMILY: Tile SIZE: 60x60

BODY TYPE: Porcelain Tile

FINISH: Matt USE: Floor & Wall



### **PACKING**

|       |              | BOX |      |       | PALLET |      |       |
|-------|--------------|-----|------|-------|--------|------|-------|
| Size  | Product type | pcs | m²   | kg    | boxes  | m²   | kg    |
| 60x60 |              | 3   | 1.08 | 22.13 | 40     | 43.2 | 885.2 |

#### **SALES UNIT** m2

**WARNING** The information contained in this packing list is for guidance only, the contents of the packing may vary. Please consult our sales representatives for an exact list.