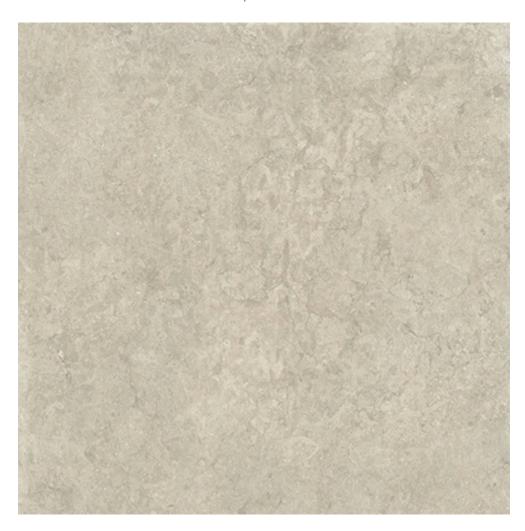

# PRODUCT ELYSIAN EY 02 NAT SQ 60 60X60X9

60x60 | Porcelain Tile

### **TECHNICAL DATA**

NAME: ELYSIAN EY 02 NAT SQ 60 60X60X9

CODE: 8055493112831 COLLECTION: ELYSIAN

FAMILY: Tile SIZE: 60x60

BODY TYPE: Porcelain Tile

FINISH: Matt USE: Floor & Wall