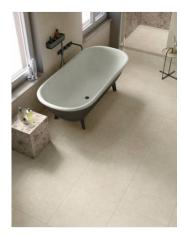

# PRODUCT ELYSIAN EY 02 NAT SQ 60 60X60X9

60x60 | Porcelain Tile





## **ROOM SCENES**













### **TECHNICAL DATA**

NAME: ELYSIAN EY 02 NAT SQ 60 60X60X9

CODE: 8055493112831 COLLECTION: ELYSIAN

FAMILY: Tile SIZE: 60x60

BODY TYPE: Porcelain Tile

FINISH: Matt USE: Floor & Wall



### **PACKING**

|       |              | BOX |      |       | PALLET |      |       |
|-------|--------------|-----|------|-------|--------|------|-------|
| Size  | Product type | pcs | m²   | kg    | boxes  | m²   | kg    |
| 60x60 |              | 3   | 1.08 | 22.13 | 40     | 43.2 | 885.2 |

#### **SALES UNIT** m2

**WARNING** The information contained in this packing list is for guidance only, the contents of the packing may vary. Please consult our sales representatives for an exact list.