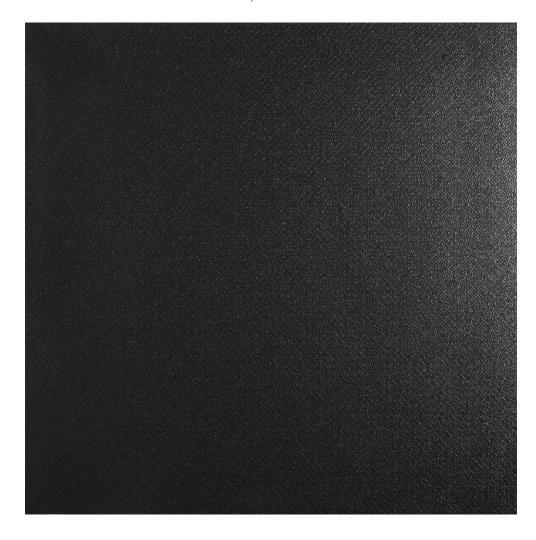

# PRODUCT BLINK PAV.BASE 59X59 RC BLINK LAPP.BLACK X

60x60 | Porcelain Tile

### **TECHNICAL DATA**

NAME: BLINK PAV.BASE 59X59 RC BLINK LAPP.BLACK

Χ

CODE: 8435464218869 COLLECTION: BLINK

FAMILY: Tile SIZE: 60x60 COLORS: BLACK

BODY TYPE: Porcelain Tile

FINISH: GLOSS USE: Floor & Wall THICKNESS: 9.8
RECTIFIED: Yes

SHADE VARIATION: V2