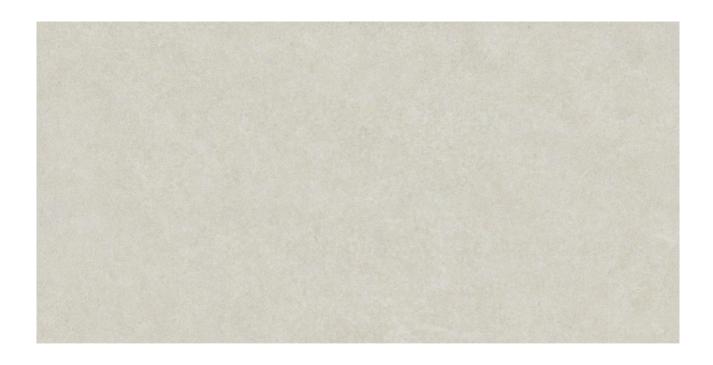

# PRODUCT LAND PAV.BASE 37,5X75 LAND IVORY X

37.5x75 | Porcelain Tile

### **TECHNICAL DATA**

NAME: LAND PAV.BASE 37,5X75 LAND IVORY X

CODE: 8435464216124 COLLECTION: LAND FAMILY: Tile

SIZE: 37.5x75 COLORS: IVORY

BODY TYPE: Porcelain Tile

USE: Floor & Wall

LOOK: STONE THICKNESS: 10.2 ANTI-SLIP R C: C1|R11 RECTIFIED: Yes SHADE VARIATION: V2