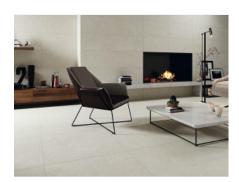

# PRODUCT LAND PAV.BASE 37,5X75 LAND IVORY X

37.5x75 | Porcelain Tile





## **ROOM SCENES**





### **TECHNICAL DATA**

NAME: LAND PAV.BASE 37,5X75 LAND IVORY X

CODE: 8435464216124 COLLECTION: LAND FAMILY: Tile

SIZE: 37.5x75 COLORS: IVORY

BODY TYPE: Porcelain Tile

USE: Floor & Wall

LOOK: STONE THICKNESS: 10.2 ANTI-SLIP R C: C1|R11 RECTIFIED: Yes SHADE VARIATION: V2



## **PACKING**

|         |              | BOX |      |       | PALLET |    |    |
|---------|--------------|-----|------|-------|--------|----|----|
| Size    | Product type | pcs | m²   | kg    | boxes  | m² | kg |
| 37.5x75 | Bases        | 4   | 1.12 | 25.42 | 48     |    |    |

#### **SALES UNIT** m2

**WARNING** The information contained in this packing list is for guidance only, the contents of the packing may vary. Please consult our sales representatives for an exact list.