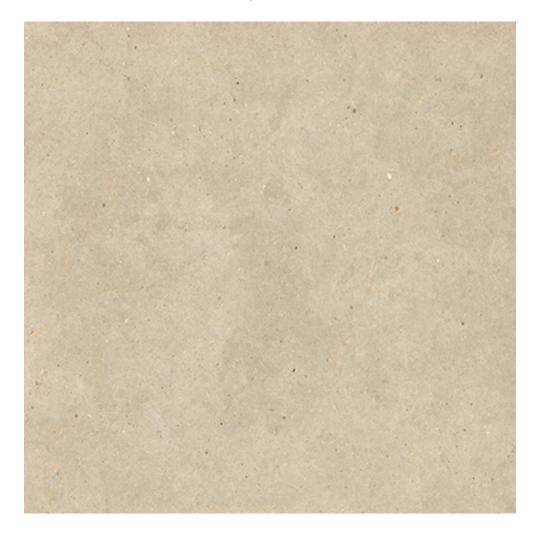

# PRODUCT ELYSIAN EY 09 NAT SQ 30X60 30X60X9

30x60 | Porcelain Tile

### **TECHNICAL DATA**

NAME: ELYSIAN EY 09 NAT SQ 30X60 30X60X9

CODE: 8055493124445 COLLECTION: ELYSIAN

FAMILY: Tile SIZE: 30x60

BODY TYPE: Porcelain Tile

FINISH: Matt USE: Floor & Wall