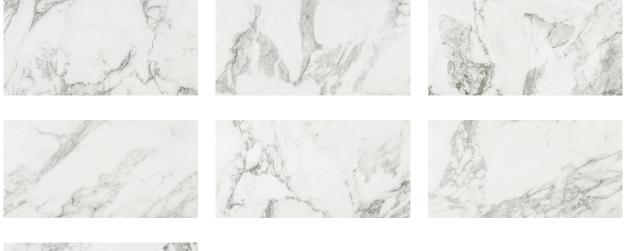

# PRODUCT KÁRMÁN IKE ARABESCATO HONED

Honed | 24"x48" | Field Tile |



## **GRAPHIC VARIETY**





### **ROOM SCENES**



#### **TECHNICAL DATA**

NAME: Kármán Ike Arabescato Honed SERIES: Kármán SIZE: 24"x48" FINISH: Honed LOOK: Marble COLORS: White PEI: 4 STOCK UNIT: sqft TYPOLOGY: Glazed Porcelain Tile TYPE OF PIECE: Field Tile USE: Floor and Wall RECTIFIED: Yes MARKET SEGMENT: Corporate|Hospitality|Restaurant|Retail USAGE: Floor

#### PACKING

|         |              | BOX |      |    | PALLET |      |    |
|---------|--------------|-----|------|----|--------|------|----|
| Size    | Product type | pcs | sqft | lb | boxes  | sqft | lb |
| 24"x48" | Field Tile   | 2   | 15.5 | 0  | 28     | 434  | 0  |

#### SALES UNIT sqft

**WARNING** The information contained in this packing list is for guidance only, the contents of the packing may vary. Please consult our sales representati