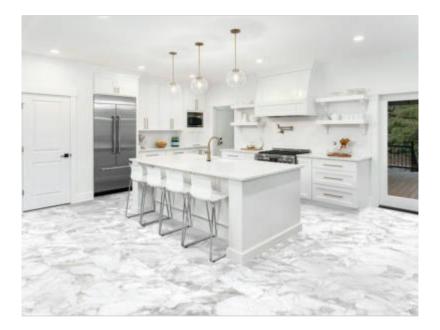

# PRODUCT KÁRMÁN IKE ARABESCATO HONED

Honed | 24"x48" | Field Tile |



## **GRAPHIC VARIETY**





### **ROOM SCENES**



#### **TECHNICAL DATA**

NAME: Kármán Ike Arabescato Honed SERIES: Kármán SIZE: 24"x48" FINISH: Honed LOOK: Marble COLORS: White PEI: 4 STOCK UNIT: sqft TYPOLOGY: Glazed Porcelain Tile TYPE OF PIECE: Field Tile USE: Floor and Wall RECTIFIED: Yes MARKET SEGMENT: Corporate|Hospitality|Restaurant|Retail USAGE: Floor

#### PACKING

|         |              | BOX |      |    | PALLET |      |    |
|---------|--------------|-----|------|----|--------|------|----|
| Size    | Product type | pcs | sqft | lb | boxes  | sqft | lb |
| 24"x48" | Field Tile   | 2   | 15.5 | 0  | 28     | 434  | 0  |

#### SALES UNIT sqft

**WARNING** The information contained in this packing list is for guidance only, the contents of the packing may vary. Please consult our sales representatives for an exact list.