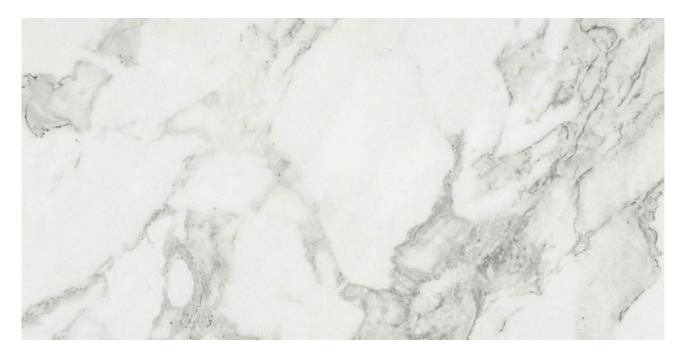

# PRODUCT KÁRMÁN IKE ARABESCATO HONED

Honed | 24"x48" | Field Tile |



## **GRAPHIC VARIETY**





### **ROOM SCENES**



#### **TECHNICAL DATA**

NAME: Kármán Ike Arabescato Honed SERIES: Kármán SIZE: 24"x48" FINISH: Honed LOOK: Marble COLORS: White PEI: 4 STOCK UNIT: sqft TYPOLOGY: Glazed Porcelain Tile TYPE OF PIECE: Field Tile USE: Floor and Wall RECTIFIED: Yes MARKET SEGMENT: Corporate|Hospitality|Restaurant|Retail USAGE: Floor

#### PACKING

|         |              | BOX |      |    | PALLET |      |    |
|---------|--------------|-----|------|----|--------|------|----|
| Size    | Product type | pcs | sqft | lb | boxes  | sqft | lb |
| 24"x48" | Field Tile   | 2   | 15.5 | 0  | 28     | 434  | 0  |

#### SALES UNIT sqft

**WARNING** The information contained in this packing list is for guidance only, the contents of the packing may vary. Please cons