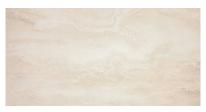

# PRODUCT VOYAGER 43 NAVONA POLISHED

Polished | 12"x24" | Field Tile |

# **GRAPHIC VARIETY**

### **TECHNICAL DATA**

NAME: Voyager 43 Navona Polished

SERIES: Voyager SIZE: 12"x24" FINISH: Polished LOOK: Marble COLORS: Beige

**PEI**: 4

STOCK UNIT: sqft

TYPOLOGY: Glazed Porcelain Tile

TYPE OF PIECE: Field Tile USE: Floor and Wall