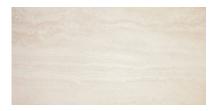

# PRODUCT VOYAGER 43 NAVONA POLISHED

Polished | 12"x24" | Field Tile |

# **GRAPHIC VARIETY**

### **TECHNICAL DATA**

NAME: Voyager 43 Navona Polished

SERIES: Voyager SIZE: 12"x24" FINISH: Polished LOOK: Marble COLORS: Beige

**PEI**: 4

STOCK UNIT: sqft

TYPOLOGY: Glazed Porcelain Tile

TYPE OF PIECE: Field Tile USE: Floor and Wall