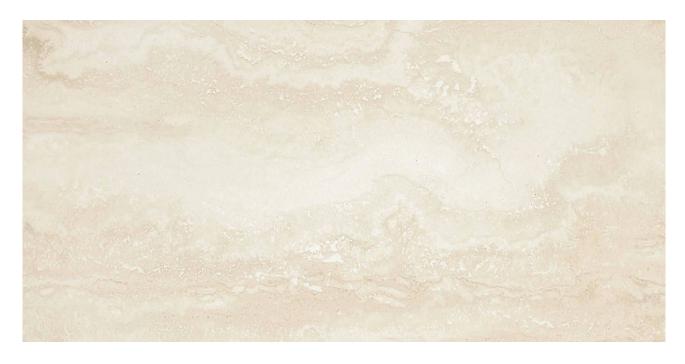

# PRODUCT VOYAGER 43 NAVONA POLISHED

Polished | 12"x24" | Field Tile |

# **GRAPHIC VARIETY**

### **TECHNICAL DATA**

NAME: Voyager 43 Navona Polished

SERIES: Voyager SIZE: 12"x24" FINISH: Polished LOOK: Marble COLORS: Beige

**PEI**: 4

STOCK UNIT: sqft

TYPOLOGY: Glazed Porcelain Tile

TYPE OF PIECE: Field Tile USE: Floor and Wall