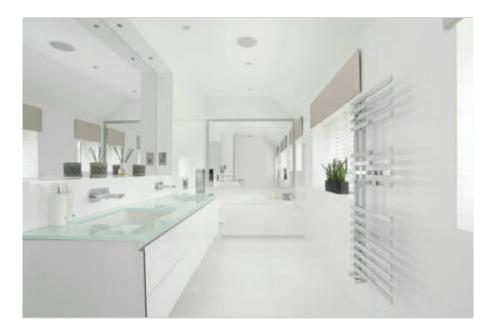

# PRODUCT HELIX 12X12 BIG FREEZE POLISHED

Polished | 12"x12" | Field Tile |



## **ROOM SCENES**





### **TECHNICAL DATA**

NAME: Helix 12X12 Big Freeze Polished SERIES: Helix SIZE: 12"x12" FINISH: Polished LOOK: Stone COLORS: White PEI: 4 STOCK UNIT: sqft TYPOLOGY: Porcelain Tile TYPE OF PIECE: Field Tile USE: Floor and Wall RECTIFIED: Yes MARKET SEGMENT: Healthcare|Education|Hospitality|Restaurant|Retail USAGE: Floor

#### PACKING

|         |              | BOX |       |       | PALLET |      |      |
|---------|--------------|-----|-------|-------|--------|------|------|
| Size    | Product type | pcs | sqft  | lb    | boxes  | sqft | lb   |
| 12"x12" | Field Tile   | 11  | 10.65 | 47.32 | 46     | 490  | 2177 |

#### SALES UNIT sqft

**WARNING** The information contained in this packing list is for guidance only, the contents of the packing may vary. Please consult our sales rep