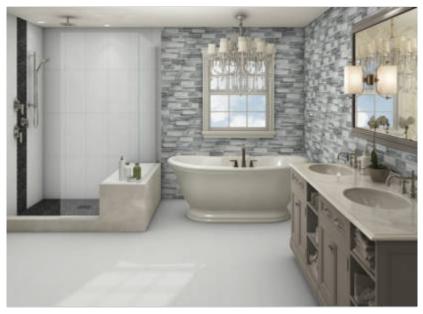

# PRODUCT HELIX 12X12 BIG FREEZE POLISHED

Polished | 12"x12" | Field Tile |



## **ROOM SCENES**





### **TECHNICAL DATA**

NAME: Helix 12X12 Big Freeze Polished SERIES: Helix SIZE: 12"x12" FINISH: Polished LOOK: Stone COLORS: White PEI: 4 STOCK UNIT: sqft TYPOLOGY: Porcelain Tile TYPE OF PIECE: Field Tile USE: Floor and Wall RECTIFIED: Yes MARKET SEGMENT: Healthcare|Education|Hospitality|Restaurant|Retail USAGE: Floor

#### PACKING

|         |              | BOX |       |       | PALLET |      |      |
|---------|--------------|-----|-------|-------|--------|------|------|
| Size    | Product type | pcs | sqft  | lb    | boxes  | sqft | lb   |
| 12"x12" | Field Tile   | 11  | 10.65 | 47.32 | 46     | 490  | 2177 |

#### SALES UNIT sqft

**WARNING** The information contained in this packing list is for guidance only, the contents of the packing may vary. Please consult our sales repre