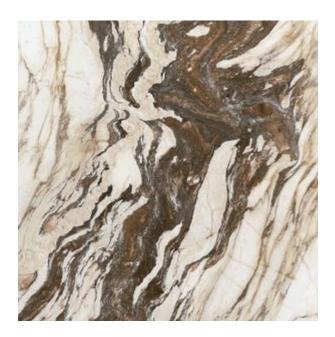

## PRODUCT GRANDE ALLEGRO RED

Polished | 48"x48" | Field Tile |

## **TECHNICAL DATA**

NAME: Grande Allegro Red

SERIES: Grande SIZE: 48"x48" FINISH: Polished LOOK: Marble COLORS: Red

FROST RESISTANT: Yes

**PEI**: 4

STOCK UNIT: sqft
DCOF: ≥0.42 WET
TYPOLOGY: Porcelain Tile
TYPE OF PIECE: Field Tile
USE: Floor and Wall
RECTIFIED: Yes
SHADE VARIATION: V4
THICKNESS: 10 mm