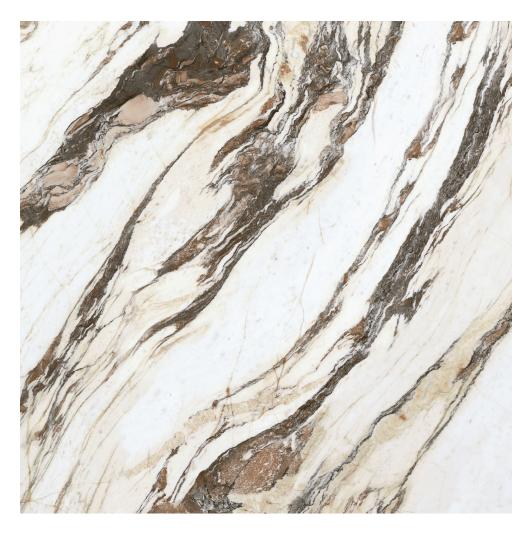

## PRODUCT GRANDE ALLEGRO RED

Polished | 48"x48" | Field Tile |

## **TECHNICAL DATA**

NAME: Grande Allegro Red

SERIES: Grande SIZE: 48"x48" FINISH: Polished LOOK: Marble COLORS: Red

FROST RESISTANT: Yes

**PEI**: 4

STOCK UNIT: sqft
DCOF: ≥0.42 WET
TYPOLOGY: Porcelain Tile
TYPE OF PIECE: Field Tile
USE: Floor and Wall
RECTIFIED: Yes
SHADE VARIATION: V4
THICKNESS: 10 mm