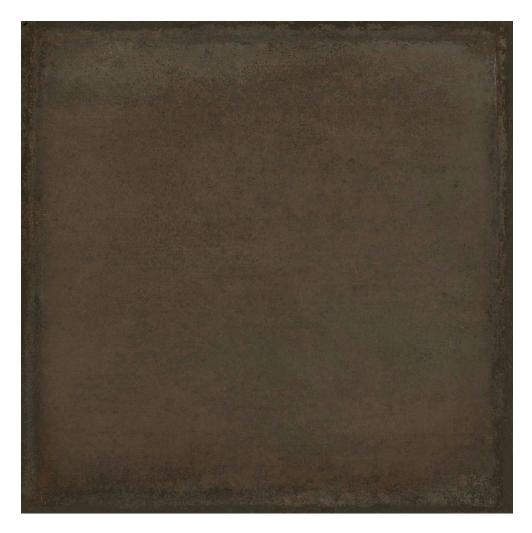

# PRODUCT IRON 8X8

Matte | 8"x8" | Field Tile |

# **TECHNICAL DATA**

NAME: Iron 8x8 SERIES: Pentola SIZE: 8"x8" FINISH: Matte LOOK: Concrete COLORS: Brown FROST RESISTANT: Yes PEI: 4 STOCK UNIT: sqft TYPOLOGY: Glazed Porcelain Tile TYPE OF PIECE: Field Tile USE: Floor and Wall RECTIFIED: Yes MARKET SEGMENT: Corporate|Hospitality|Restaurant|Retail|Education SALES UNIT: sqft