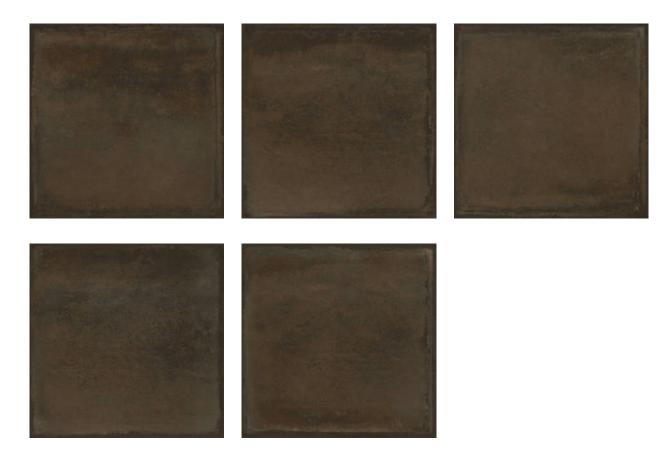

# PRODUCT IRON 8X8

Matte | 8"x8" | Field Tile |



## **GRAPHIC VARIETY**



### **ROOM SCENES**



# **TECHNICAL DATA**

NAME: Iron 8x8 SERIES: Pentola SIZE: 8"x8" FINISH: Matte LOOK: Concrete COLORS: Brown FROST RESISTANT: Yes PEI: 4 STOCK UNIT: sqft TYPOLOGY: Glazed Porcelain Tile TYPE OF PIECE: Field Tile USE: Floor and Wall RECTIFIED: Yes MARKET SEGMENT: Corporate|Hospitality|Restaurant|Retail|Education SALES UNIT: sqft

#### PACKING

|       |              | BOX |      |    | PALLET |      |    |
|-------|--------------|-----|------|----|--------|------|----|
| Size  | Product type | pcs | sqft | lb | boxes  | sqft | lb |
| 8"x8" | Field Tile   | 26  | 11.2 | 0  | 60     | 672  | 0  |

**WARNING** The information contained in this packing list is for guidance only, the contents of the packing may vary. Please consult our sales representatives for an exact l