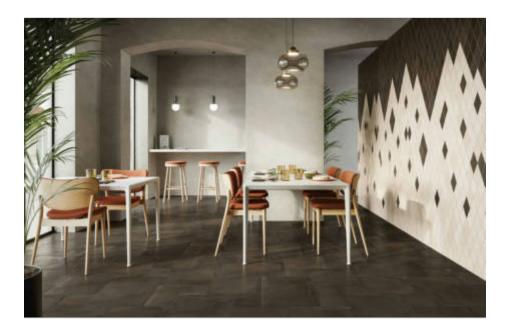

# PRODUCT IRON 8X8

Matte | 8"x8" | Field Tile |



## **GRAPHIC VARIETY**



### **ROOM SCENES**



# **TECHNICAL DATA**

NAME: Iron 8x8 SERIES: Pentola SIZE: 8"x8" FINISH: Matte LOOK: Concrete COLORS: Brown FROST RESISTANT: Yes PEI: 4 STOCK UNIT: sqft TYPOLOGY: Glazed Porcelain Tile TYPE OF PIECE: Field Tile USE: Floor and Wall RECTIFIED: Yes MARKET SEGMENT: Corporate|Hospitality|Restaurant|Retail|Education SALES UNIT: sqft

#### PACKING

|       |              | BOX |      |    | PALLET |      |    |
|-------|--------------|-----|------|----|--------|------|----|
| Size  | Product type | pcs | sqft | lb | boxes  | sqft | lb |
| 8"x8" | Field Tile   | 26  | 11.2 | 0  | 60     | 672  | 0  |

**WARNING** The information contained in this packing list is for guidance only, the contents of the packing may vary. Please consult our sales representatives for an exact list.