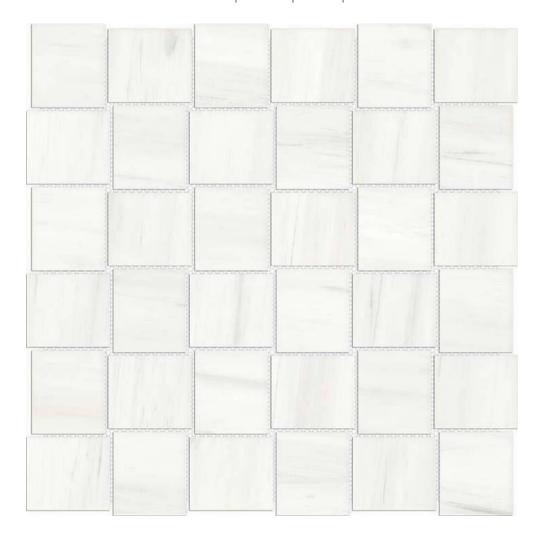

## PRODUCT METEOR TWINKLE MATTE BASKETWEAVE MOSAIC

Matte | 12"x12" | Mosaic |

## **TECHNICAL DATA**

NAME: Meteor Twinkle Matte Basketweave Mosaic

SERIES: Meteor SIZE: 12"x12" MOSAIC TYPE: 2"x2" FINISH: Matte LOOK: Marble COLORS: Grey

**PEI**: 4

STOCK UNIT: pieza

TYPOLOGY: Glazed Porcelain Tile