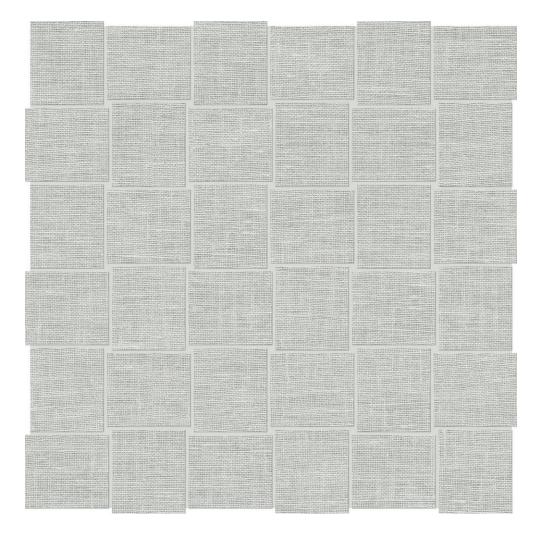

## PRODUCT BIANCA INTERSTELLAR

Matte | 12"x12" | Mosaic |

## **TECHNICAL DATA**

NAME: Bianca Interstellar

SERIES: Bianca

SIZE: 12"x12" MOSAIC TYPE: 2"X2" FINISH: Matte LOOK: Textile COLORS: Grey

**PEI**: 4

STOCK UNIT: pieza TYPOLOGY: Porcelain Tile TYPE OF PIECE: Mosaic USE: Floor and Wall **RECTIFIED:** Yes