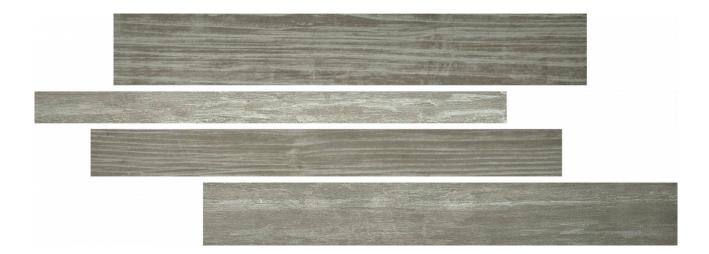

# PRODUCT HOVER BOOTPRINT LISTELLO

Matte | 6"x15" | Mosaic |

# **GRAPHIC VARIETY**

### **TECHNICAL DATA**

NAME: Hover Bootprint Listello

SERIES: Hover SIZE: 6"x15" MOSAIC TYPE: 1 FINISH: Matte LOOK: Wood COLORS: Grey

**PEI**: 4

STOCK UNIT: pieza

DCOF: 1

TYPOLOGY: Glazed Porcelain Tile

TYPE OF PIECE: Mosaic USE: Floor and Wall RECTIFIED: Yes