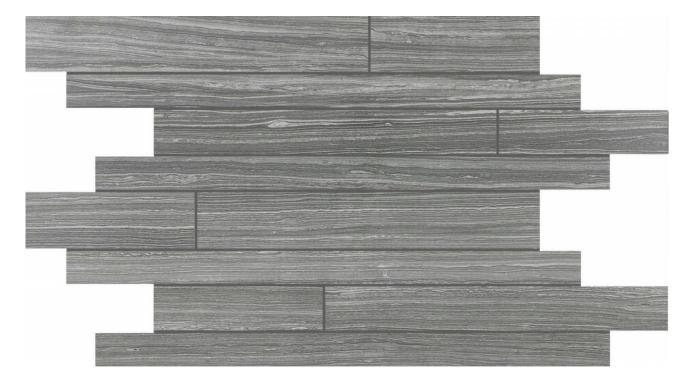

## PRODUCT ECLIPSE ORBIT LINEAR MOSAIC

| 12"x15" | Mosaic |

## **TECHNICAL DATA**

NAME: Eclipse Orbit Linear Mosaic

SERIES: Eclipse SIZE: 12"x15" MOSAIC TYPE: 1 LOOK: Stone COLORS: Black

**PEI**: 3

STOCK UNIT: pieza

DCOF: 1

TYPOLOGY: Glazed Porcelain Tile

TYPE OF PIECE: Mosaic USE: Floor and Wall