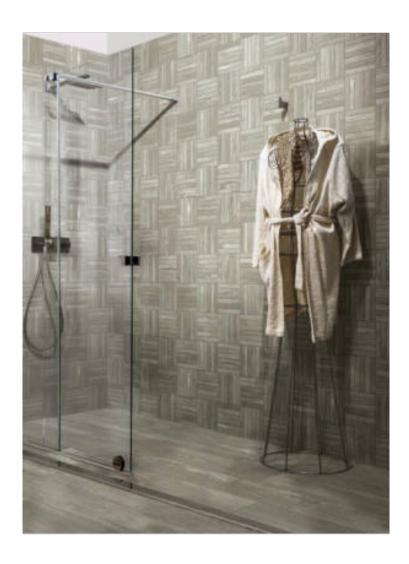

# PRODUCT HOVER BOOTPRINT STRIP MOSAIC

Matte | 12"x12" | Mosaic |





# **GRAPHIC VARIETY**





# **ROOM SCENES**





### **TECHNICAL DATA**

NAME: Hover Bootprint Strip Mosaic

SERIES: Hover SIZE: 12"x12" MOSAIC TYPE: 1 FINISH: Matte LOOK: Wood COLORS: Grey

**PEI**: 4

STOCK UNIT: pieza

DCOF: 1

TYPOLOGY: Glazed Porcelain Tile

TYPE OF PIECE: Mosaic USE: Floor and Wall RECTIFIED: Yes

MARKET SEGMENT: Corporate|Hospitality|Restaurant|Retail

USAGE: Floor



## **PACKING**

|         |              | BOX |      |    | PALLET |      |      |
|---------|--------------|-----|------|----|--------|------|------|
| Size    | Product type | pcs | sqft | lb | boxes  | sqft | lb   |
| 12"x12" | Mosaic       | 10  | 10   | 35 | 45     | 450  | 1575 |

### **SALES UNIT** piece

**WARNING** The information contained in this packing list is for guidance only, the contents of the packing may vary. Please consult o