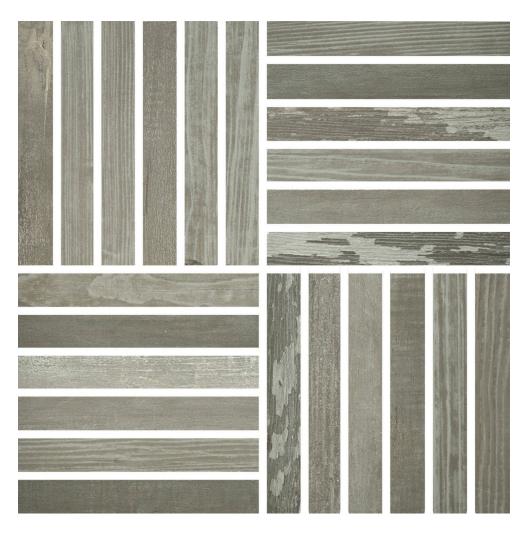

# PRODUCT HOVER BOOTPRINT STRIP MOSAIC

Matte | 12"x12" | Mosaic |

# **GRAPHIC VARIETY**