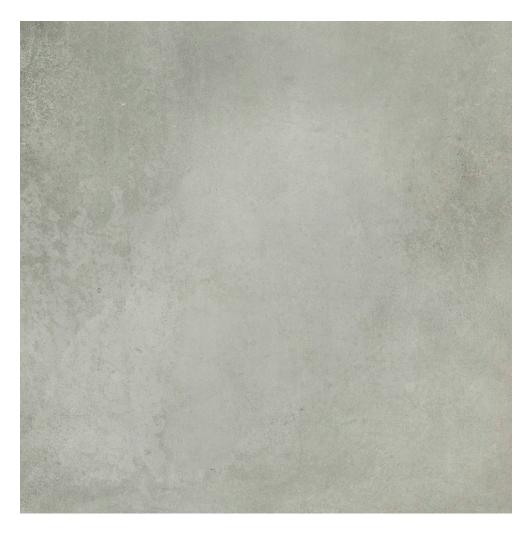

## PRODUCT ROMA RAIN 24X24

Matte | 24"x24" | Field Tile |

## **TECHNICAL DATA**

NAME: Roma Rain 24x24

SERIES: Roma SIZE: 24"x24" FINISH: Matte LOOK: Concrete COLORS: Grey

FROST RESISTANT: Yes

**PEI**: 4

STOCK UNIT: sqft

TYPOLOGY: Glazed Porcelain Tile

TYPE OF PIECE: Field Tile USE: Floor and Wall RECTIFIED: Yes