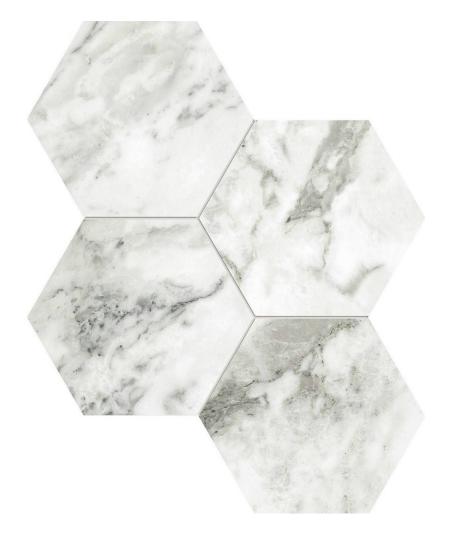

# PRODUCT KÁRMÁN IKE ARABESCATO HONED

Honed | 12"x14" | Mosaic |

## **GRAPHIC VARIETY**

#### **TECHNICAL DATA**

NAME: Kármán Ike Arabescato Honed

SERIES: Kármán SIZE: 12"x14" MOSAIC TYPE: 6 FINISH: Honed LOOK: Marble COLORS: White STOCK UNIT: pieza

TYPOLOGY: Glazed Porcelain Tile

TYPE OF PIECE: Mosaic USE: Floor and Wall RECTIFIED: Yes