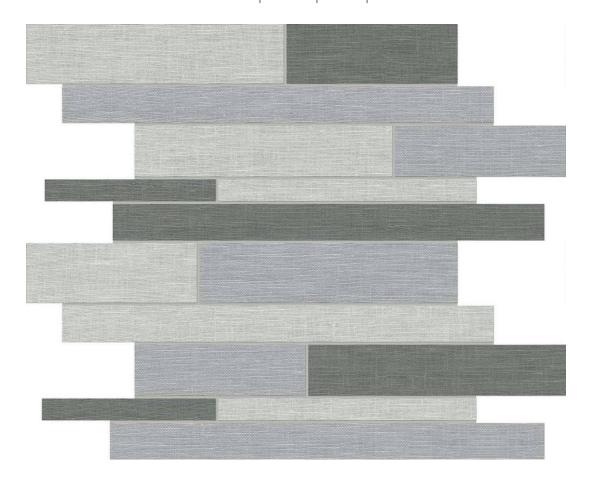

## PRODUCT BIANCA DARK RANDOM STRIP MOSAIC

Matte | 12"x12" | Mosaic |

## **TECHNICAL DATA**

NAME: Bianca Dark Random Strip Mosaic

SERIES: Bianca SIZE: 12"x12" MOSAIC TYPE: 1 FINISH: Matte LOOK: Textile COLORS: Grey

**PEI:** 3

STOCK UNIT: pieza

 $\mathsf{DCOF} \colon 1$ 

TYPOLOGY: Porcelain Tile TYPE OF PIECE: Mosaic USE: Floor and Wall RECTIFIED: Yes