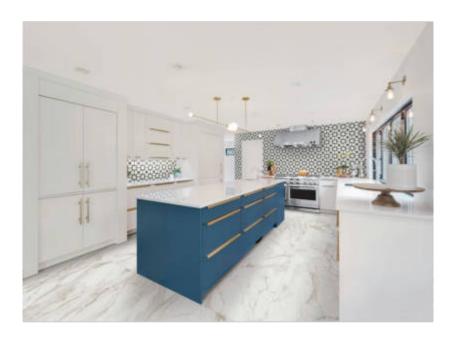

# PRODUCT KÁRMÁN HERSCHEL CALACATTA POLISHED

Polished | 24"x48" | Field Tile |





# **GRAPHIC VARIETY**





# **ROOM SCENES**





### **TECHNICAL DATA**

NAME: Kármán Herschel Calacatta Polished

SERIES: Kármán SIZE: 24"x48" FINISH: Polished LOOK: Marble COLORS: White

PEI: 4

STOCK UNIT: sqft

TYPOLOGY: Glazed Porcelain Tile

TYPE OF PIECE: Field Tile USE: Floor and Wall RECTIFIED: Yes

MARKET SEGMENT: Corporate|Hospitality|Restaurant|Retail

**USAGE**: Floor



## **PACKING**

|         |              | BOX |      |    | PALLET |      |    |
|---------|--------------|-----|------|----|--------|------|----|
| Size    | Product type | pcs | sqft | lb | boxes  | sqft | lb |
| 24"x48" | Field Tile   | 2   | 15.5 | 0  | 28     | 434  | 0  |

### **SALES UNIT** sqft

**WARNING** The information contained in this packing list is for guidance only, the contents of the packing may vary. Please consult our sales represen