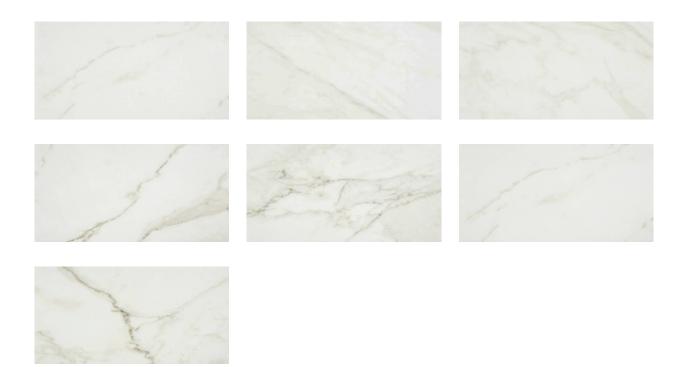

# PRODUCT KÁRMÁN HERSCHEL CALACATTA POLISHED

Polished | 24"x48" | Field Tile |





# **GRAPHIC VARIETY**





# **ROOM SCENES**





### **TECHNICAL DATA**

NAME: Kármán Herschel Calacatta Polished

SERIES: Kármán SIZE: 24"x48" FINISH: Polished LOOK: Marble COLORS: White

PEI: 4

STOCK UNIT: sqft

TYPOLOGY: Glazed Porcelain Tile

TYPE OF PIECE: Field Tile USE: Floor and Wall RECTIFIED: Yes

MARKET SEGMENT: Corporate|Hospitality|Restaurant|Retail

**USAGE**: Floor



## **PACKING**

|         |              | BOX |      |    | PALLET |      |    |
|---------|--------------|-----|------|----|--------|------|----|
| Size    | Product type | pcs | sqft | lb | boxes  | sqft | lb |
| 24"x48" | Field Tile   | 2   | 15.5 | 0  | 28     | 434  | 0  |

### **SALES UNIT** sqft

**WARNING** The information contained in this packing list is for guidance only, the contents of the packing may vary. Please con