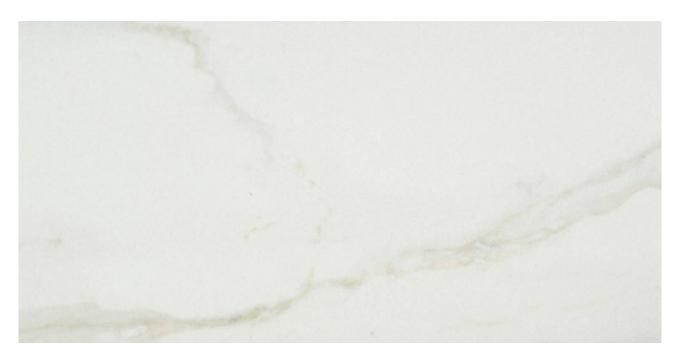

# PRODUCT KÁRMÁN HERSCHEL CALACATTA POLISHED

Polished | 24"x48" | Field Tile |

### **TECHNICAL DATA**

NAME: Kármán Herschel Calacatta Polished

SERIES: Kármán SIZE: 24"x48" FINISH: Polished LOOK: Marble COLORS: White

PEI: 4

STOCK UNIT: sqft

TYPOLOGY: Glazed Porcelain Tile

TYPE OF PIECE: Field Tile USE: Floor and Wall RECTIFIED: Yes