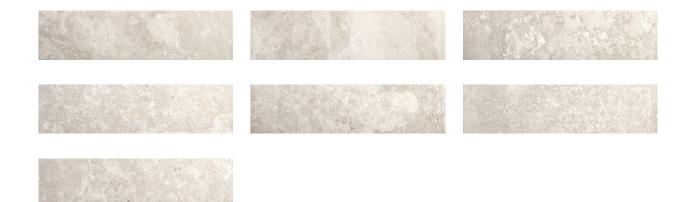

## PRODUCT CREST MONATH

Matte | 3"x12" | Trim |





## **GRAPHIC VARIETY**





## **TECHNICAL DATA**

NAME: Crest Monath

SERIES: Crest SIZE: 3"x12" FINISH: Matte LOOK: Stone COLORS: Beige

FROST RESISTANT: Yes

TYPOLOGY: Glazed Porcelain Tile

TYPE OF PIECE: Trim USE: Floor and Wall



## **PACKING**

|        |              | BOX |      |    | PALLET |      |    |
|--------|--------------|-----|------|----|--------|------|----|
| Size   | Product type | pcs | sqft | lb | boxes  | sqft | lb |
| 3"x12" | Trim         | 30  | 0    | 0  | 0      | 0    | 0  |

**WARNING** The information contained in this packing list is for guidance only, the contents of the packing may vary. Please consult our sales representatives for an exact list.