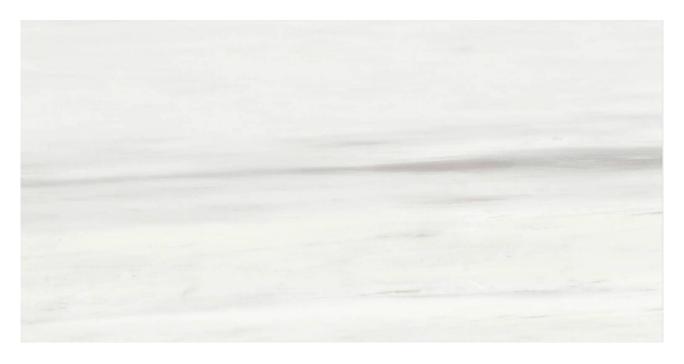

# PRODUCT METEOR TWINKLE

Polished | 12"x24" | Field Tile |

# **GRAPHIC VARIETY**

### **TECHNICAL DATA**

NAME: Meteor Twinkle

SERIES: Meteor SIZE: 12"x24" FINISH: Polished LOOK: Marble COLORS: Grey

FROST RESISTANT: Yes

PEI: 4

STOCK UNIT: sqft

TYPOLOGY: Glazed Porcelain Tile TYPE OF PIECE: Field Tile