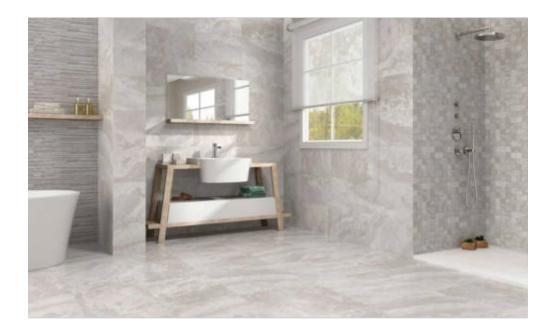

# PRODUCT CREST MONATH

Matte | 2"x8" | Trim |





# **GRAPHIC VARIETY**





# **ROOM SCENES**





### **TECHNICAL DATA**

NAME: Crest Monath

SERIES: Crest SIZE: 2"x8" FINISH: Matte LOOK: Stone COLORS: Beige

TYPOLOGY: Glazed Porcelain Tile

TYPE OF PIECE: Trim USE: Wall Only



### **PACKING**

| I |       | BOX          |     |      | PALLET |       |      |    |
|---|-------|--------------|-----|------|--------|-------|------|----|
|   | Size  | Product type | pcs | sqft | lb     | boxes | sqft | lb |
| I | 2"x8" | Trim         | 24  | 0    | 0      | 0     | 0    | 0  |

**WARNING** The information contained in this packing list is for guidance only, the contents of the packing may vary. Please consult our sales representatives for an exact list.