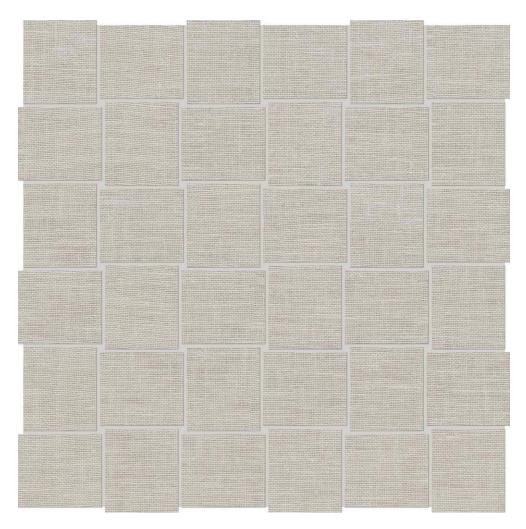

## PRODUCT BIANCA JUPITER BASKETWEAVE

Matte | 12"x12" | Mosaic |

## **TECHNICAL DATA**

NAME: Bianca Jupiter Basketweave SERIES: Bianca SIZE: 12"x12" MOSAIC TYPE: 2"x2" FINISH: Matte LOOK: Textile COLORS: Beige PEI: 4 STOCK UNIT: pieza TYPOLOGY: Porcelain Tile TYPE OF PIECE: Mosaic USE: Floor and Wall RECTIFIED: Yes MARKET SEGMENT: Healthcare|Hospitality|Restaurant|Retail SALES UNIT: piece