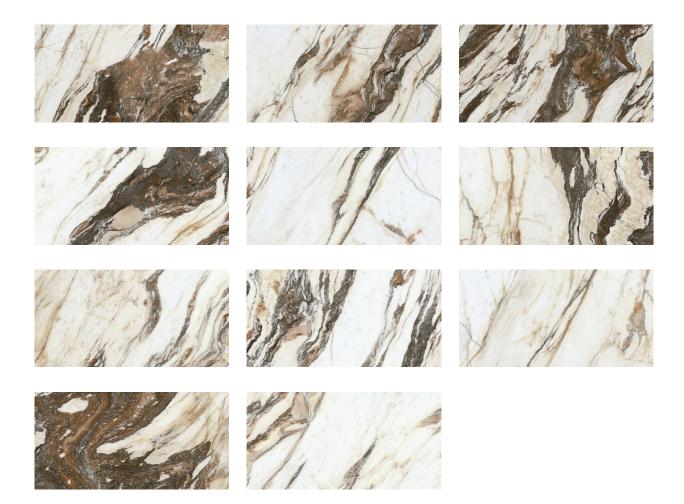

# PRODUCT GRANDE ALLEGRO RED

Polished | 12"x24" | Field Tile |

## ×

### **GRAPHIC VARIETY**



#### **TECHNICAL DATA**

NAME: Grande Allegro Red SERIES: Grande SIZE: 12"x24" FINISH: Polished LOOK: Marble COLORS: Red FROST RESISTANT: Yes NOTES: •MADE IN THE USA •Products containing as much as 45% recycled content. • Post-consumer recycled content levels as much as 3%. • Zero industrial wastewater discharge. • A 99% internal process recycling rate. • Local sourcing of >95% raw materials (within 500-mile radius of factory) resulting in low transportation related carbon emissions. **PEI:** 4 TYPOLOGY: Porcelain Tile TYPE OF PIECE: Field Tile USE: Floor and Wall **RECTIFIED:** Yes SHADE VARIATION: V4 THICKNESS: 10 mm MARKET SEGMENT: Healthcare|Hospitality|Restaurant|Retail

#### PACKING

|         |              | BOX |      |      | PALLET |      |        |
|---------|--------------|-