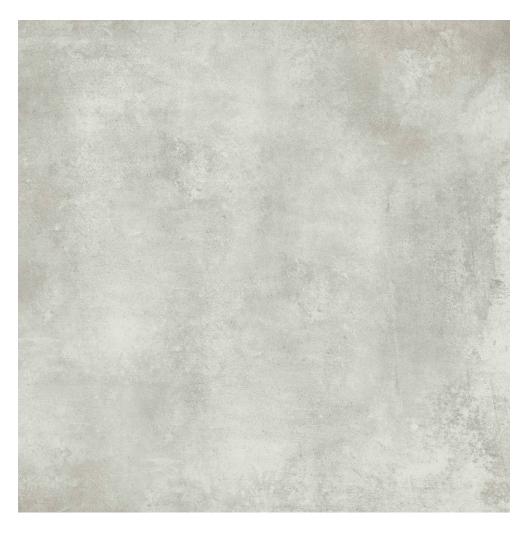

## PRODUCT ROMA FOG 32X32

Matte | 32"x32" | Field Tile |

## **TECHNICAL DATA**

NAME: Roma Fog 32x32 SERIES: Roma SIZE: 32"x32" FINISH: Matte LOOK: Concrete COLORS: White FROST RESISTANT: Yes PEI: 4 STOCK UNIT: sqft TYPOLOGY: Glazed Porcelain Tile TYPE OF PIECE: Field Tile USE: Floor and Wall RECTIFIED: Yes