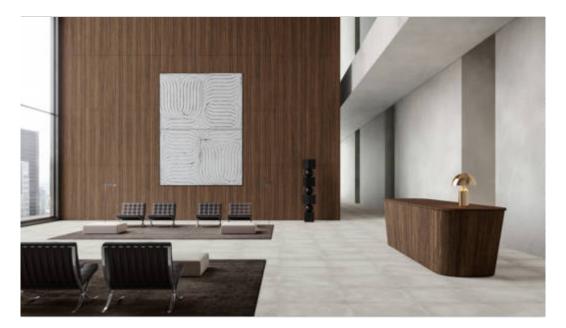

## PRODUCT ROMA FOG 32X32

Matte | 32"x32" | Field Tile |



## **ROOM SCENES**





## **TECHNICAL DATA**

NAME: Roma Fog 32x32 SERIES: Roma SIZE: 32"x32" FINISH: Matte LOOK: Concrete COLORS: White FROST RESISTANT: Yes PEI: 4 STOCK UNIT: sqft TYPOLOGY: Glazed Porcelain Tile TYPE OF PIECE: Field Tile USE: Floor and Wall RECTIFIED: Yes

## PACKING

|         |              | BOX |      |    | PALLET |      |    |
|---------|--------------|-----|------|----|--------|------|----|
| Size    | Product type | pcs | sqft | lb | boxes  | sqft | lb |
| 32"x32" |              |     |      |    |        |      |    |

**WARNING** The information contained in this packing list is for guidance only, the contents of the packing may vary. Please consult our sales representatives for an exact list.