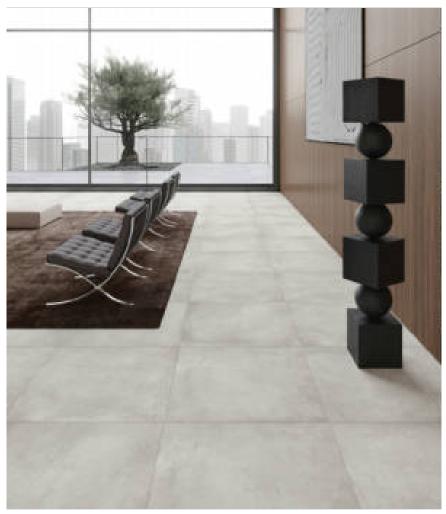

## PRODUCT ROMA FOG 32X32

Matte | 32"x32" | Field Tile |



## **ROOM SCENES**





## **TECHNICAL DATA**

NAME: Roma Fog 32x32 SERIES: Roma SIZE: 32"x32" FINISH: Matte LOOK: Concrete COLORS: White FROST RESISTANT: Yes PEI: 4 STOCK UNIT: sqft TYPOLOGY: Glazed Porcelain Tile TYPE OF PIECE: Field Tile USE: Floor and Wall RECTIFIED: Yes

## PACKING

|         |              | BOX |      |    | PALLET |      |    |
|---------|--------------|-----|------|----|--------|------|----|
| Size    | Product type | pcs | sqft | lb | boxes  | sqft | lb |
| 32"x32" |              |     |      |    |        |      |    |

**WARNING** The information contained in this packing list is for guidance only, the contents of the packing may vary. Please consult our sales representatives for an exact list.