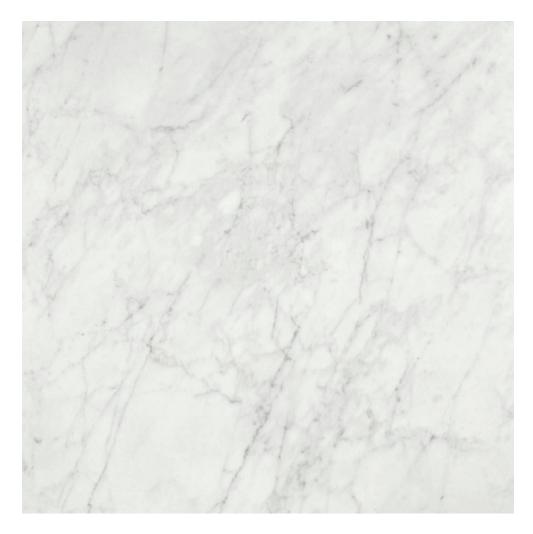

# PRODUCT KÁRMÁN HAWKING GIOIA POLISHED

Polished | 24"x24" | Field Tile |

#### **TECHNICAL DATA**

NAME: Kármán Hawking Gioia Polished

SERIES: Kármán SIZE: 24"x24" FINISH: Polished LOOK: Marble COLORS: White

PEI: 4

STOCK UNIT: sqft

TYPOLOGY: Glazed Porcelain Tile

TYPE OF PIECE: Field Tile USE: Floor and Wall RECTIFIED: Yes