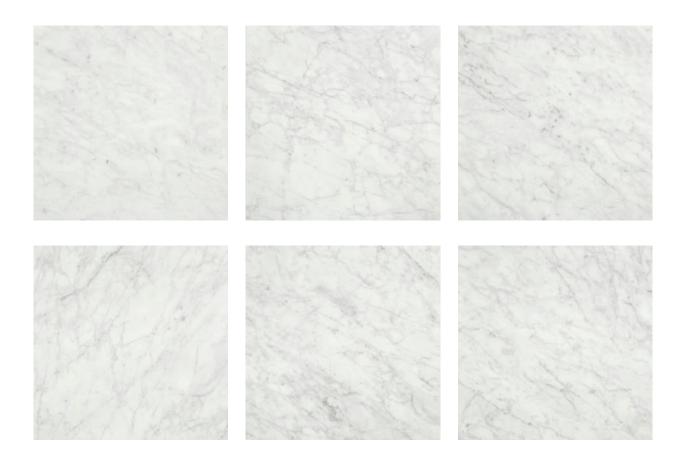

# PRODUCT KÁRMÁN HAWKING GIOIA POLISHED

Polished | 24"x24" | Field Tile |





## **GRAPHIC VARIETY**





#### **TECHNICAL DATA**

NAME: Kármán Hawking Gioia Polished

SERIES: Kármán SIZE: 24"x24" FINISH: Polished LOOK: Marble COLORS: White

PEI: 4

STOCK UNIT: sqft

TYPOLOGY: Glazed Porcelain Tile

TYPE OF PIECE: Field Tile USE: Floor and Wall RECTIFIED: Yes

MARKET SEGMENT: Corporate|Hospitality|Restaurant|Retail

**USAGE**: Floor



### **PACKING**

|         |              | BOX |      |    | PALLET |      |    |
|---------|--------------|-----|------|----|--------|------|----|
| Size    | Product type | pcs | sqft | lb | boxes  | sqft | lb |
| 24"x24" | Field Tile   | 4   | 15.5 | 0  | 32     | 496  | 0  |

#### **SALES UNIT** sqft

**WARNING** The information contained in this packing list is for guidance only, the contents of the packing may vary. Please consult our sales representa